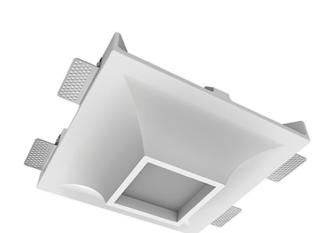

# Luno Quadro C50 100x100 12W 930 ze11005207

### **Specifications**

| Measurements: | 290x290x88 mm |
|---------------|---------------|
| Net weight:   | 2.6 kg        |
|               |               |
| Square        |               |

Rody

Body: Gypsum Illuminant: LED