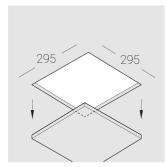

### **Specifications**

| Measurements: | 290x290x88 mm |
|---------------|---------------|
| Net weight:   | 2.6 kg        |
|               |               |
| Square        |               |

Rody

Body: Gypsum Illuminant: LED