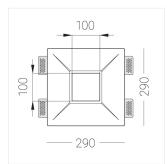

### **Specifications**

| Measurements: | 290x290x88 mm |
|---------------|---------------|
| Net weight:   | 2.6 kg        |
|               |               |
| Square        |               |

Rody

Body: Gypsum Illuminant: LED