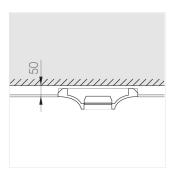

### **Specifications**

| Measurements: | 290x290x88 mm |
|---------------|---------------|
| Net weight:   | 2.6 kg        |
|               |               |
| Square        |               |

Rody

Body: Gypsum Illuminant: LED