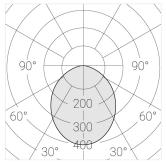

Electrical safety class: Ш Degree of protection: IP20 Rated power: 11.9 w Luminaire luminous flux\*: 1020 lm Light output\*: 86 lm/w Colorful temperature\*: 3000 K Color rendering index\*: Ra >90 Color temperature stability\*: MAC 3 cos \*: 0.54 PRA: LC 10/250/40 fixC SR SNC2