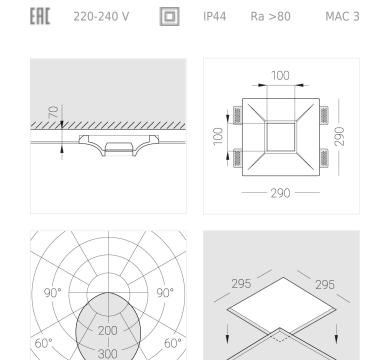

## Specifications

30°

<u>40</u>f

30

| Measurements:<br>Net weight:   | 290x290x88 mm<br>2.73 kg |
|--------------------------------|--------------------------|
| Square<br>Body:<br>Illuminant: | Gypsum<br>LED            |
| Electrical safety class:       | 11                       |
| Degree of protection:          | IP44                     |
| Rated power:                   | 8.6 w                    |
| Luminaire luminous flux*:      | 929 lm                   |
| Light output*:                 | 108.00 lm/w              |
| Colorful temperature*:         | 4000 K                   |
| Color rendering index*:        | Ra >80                   |
| Color temperature stability*:  | MAC 3                    |
| cos *:                         | 0.51                     |
| PRA:                           | LC 8/180/44 fixC SC SNC2 |