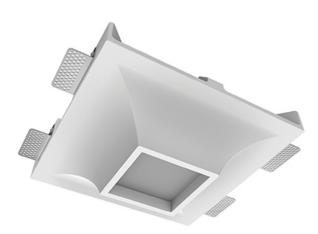

## Trimless recessed luminaire



Luno Quadro C50 100x100 9W 840 IP44 ze11009227





## Complectation

| Body               | 1 |
|--------------------|---|
| LED module         | 1 |
| Conrol gear        | 1 |
| Fastener           | 4 |
| Screw x6           | 8 |
| Screw self-tapping | 4 |
| Washer D5          | 8 |
|                    |   |

## Dimming by TRIAC accessible on request

The manufacturer reserves the right to change the configuration of the LED luminaire.

## Specifications

30°

<u>40</u>f

30

| Measurements:<br>Net weight:   | 290x290x88 mm<br>2.73 kg |
|--------------------------------|--------------------------|
| Square<br>Body:<br>Illuminant: | Gypsum<br>LED            |
| Electrical safety class:       | 11                       |
| Degree of protection:          | IP44                     |
| Rated power:                   | 8.6 w