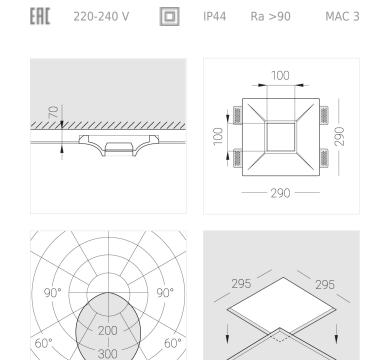

## Specifications

30°

<u>40</u>f

30

| Measurements:<br>Net weight:   | 290x290x88 mm<br>2.73 kg |
|--------------------------------|--------------------------|
| Square<br>Body:<br>Illuminant: | Gypsum<br>LED            |
| Electrical safety class:       | 11                       |
| Degree of protection:          | IP44                     |
| Rated power:                   | 8.6 w                    |
| Luminaire luminous flux*:      | 743 lm                   |
| Light output*:                 | 86 lm/w                  |
| Colorful temperature*:         | 3000 K                   |
| Color rendering index*:        | Ra >90                   |
| Color temperature stability*:  | MAC 3                    |
| cos *:                         | 0.51                     |
| PRA:                           | LC 8/180/44 fixC SC SNC2 |