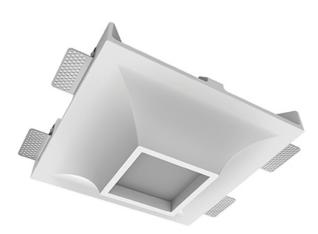

## Trimless recessed luminaire

Luno Quadro C50 100x100 9W 930 IP44 ze11009229

## Specifications

30°

<u>40</u>f

30

| Measurements:<br>Net weight:   | 290x290x88 mm<br>2.73 kg |
|--------------------------------|--------------------------|
| Square<br>Body:<br>Illuminant: | Gypsum<br>LED            |
| Electrical safety class:       | 11                       |
| Degree of protection:          | IP44                     |
| Rated power:                   | 8.6 w                    |
| Luminaire luminous flux*:      | 743 lm                   |
| Light output*:                 | 86 lm/w                  |
| Colorful temperature*:         | 3000 K                   |
| Color rendering index*:        | Ra >90                   |
| Color temperature stability*:  | MAC 3                    |
| cos *:                         | 0.51                     |
| PRA:                           | LC 8/180/44 fixC SC SNC2 |