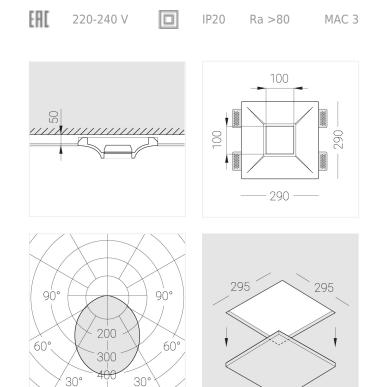

## Specifications

| Measurements:<br>Net weight:   | 290x290x88 mm<br>2.66 kg      |
|--------------------------------|-------------------------------|
| Square<br>Body:<br>Illuminant: | Gypsum<br>LED                 |
| Electrical safety class:       | Ш                             |
| Degree of protection:          | IP20                          |
| Rated power:                   | 9.3 w                         |
| Luminaire luminous flux*:      | 929 Im                        |
| Light output*:                 | 100 lm/w                      |
| Colorful temperature*:         | 4000 K                        |
| Color rendering index*:        | Ra >80                        |
| Color temperature stability*:  | MAC 3                         |
| cos *:                         | 0.71                          |
| PRA:                           | LCAI 15W 150mA-400mA ECO slim |