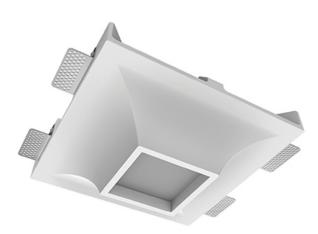

## Trimless recessed luminaire

Luno Quadro C50 100x100 9W 840 DA ze11009237

## Specifications

| Measurements:<br>Net weight:   | 290x290x88 mm<br>2.66 kg      |
|--------------------------------|-------------------------------|
| Square<br>Body:<br>Illuminant: | Gypsum<br>LED                 |
| Electrical safety class:       | Ш                             |
| Degree of protection:          | IP20                          |
| Rated power:                   | 9.3 w                         |
| Luminaire luminous flux*:      | 929 Im                        |
| Light output*:                 | 100 lm/w                      |
| Colorful temperature*:         | 4000 K                        |
| Color rendering index*:        | Ra >80                        |
| Color temperature stability*:  | MAC 3                         |
| cos *:                         | 0.71                          |
| PRA:                           | LCAI 15W 150mA-400mA ECO slim |