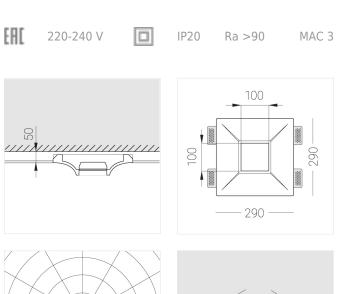

## Specifications

| Measurements:<br>Net weight:   | 290x290x88 mm<br>2.69 kg     |
|--------------------------------|------------------------------|
| Square<br>Body:<br>Illuminant: | Gypsum<br>LED                |
| Electrical safety class:       | П                            |
| Degree of protection:          | IP20                         |
| Rated power:                   | 9.1 w                        |
| Luminaire luminous flux*:      | 802 lm                       |
| Light output*:                 | 88 lm/w                      |
| Colorful temperature*:         | 4000 K                       |
| Color rendering index*:        | Ra >90                       |
| Color temperature stability*:  | MAC 3                        |
| COS *:                         | 0.95                         |
| PRA:                           | LC 10/150-400/40 bDW SC PRE2 |