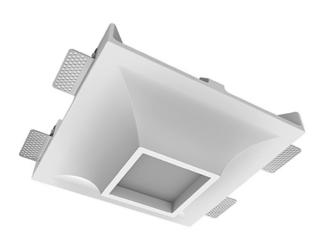

## Trimless recessed luminaire

Tenit-

## Specifications

| Measurements:<br>Net weight:   | 290x290x88 mm<br>2.69 kg     |
|--------------------------------|------------------------------|
| Square<br>Body:<br>Illuminant: | Gypsum<br>LED                |
| Electrical safety class:       | П                            |
| Degree of protection:          | IP20                         |
| Rated power:                   | 9.1 w                        |
| Luminaire luminous flux*:      | 802 lm                       |
| Light output*:                 | 88 lm/w                      |
| Colorful temperature*:         | 4000 K                       |
| Color rendering index*:        | Ra >90                       |
| Color temperature stability*:  | MAC 3                        |
| COS *:                         | 0.95                         |
| PRA:                           | LC 10/150-400/40 bDW SC PRE2 |