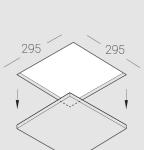

## Specifications

| Measurements:<br>Net weight:   | 290x290x88 mm<br>2.69 kg     |
|--------------------------------|------------------------------|
| Square<br>Body:<br>Illuminant: | Gypsum<br>LED                |
| Electrical safety class:       | П                            |
| Degree of protection:          | IP20                         |
| Rated power:                   | 9.1 w                        |
| Luminaire luminous flux*:      | 802 lm                       |
| Light output*:                 | 88 lm/w                      |
| Colorful temperature*:         | 4000 K                       |
| Color rendering index*:        | Ra >90                       |
| Color temperature stability*:  | MAC 3                        |
| COS *:                         | 0.95                         |
| PRA:                           | LC 10/150-400/40 bDW SC PRE2 |