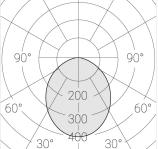

## Specifications

| Measurements:<br>Net weight:   | 290x290x88 mm<br>2.69 kg     |
|--------------------------------|------------------------------|
| Square<br>Body:<br>Illuminant: | Gypsum<br>LED                |
| Electrical safety class:       | П                            |
| Degree of protection:          | IP20                         |
| Rated power:                   | 9.1 w                        |
| Luminaire luminous flux*:      | 802 lm                       |
| Light output*:                 | 88 lm/w                      |
| Colorful temperature*:         | 4000 K                       |
| Color rendering index*:        | Ra >90                       |
| Color temperature stability*:  | MAC 3                        |
| COS *:                         | 0.95                         |
| PRA:                           | LC 10/150-400/40 bDW SC PRE2 |