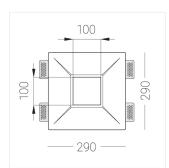

### **Specifications**

| Measurements: | 290x290x88 mm |
|---------------|---------------|
| Net weight:   | 2.69 kg       |
|               |               |

Square

Body: Gypsum Illuminant: LED

Electrical safety class: Ш Degree of protection: IP20 Rated power: 12.2 w Luminaire luminous flux\*: 1102 lm Light output\*: 90 lm/w Colorful temperature\*: 4000 K Color rendering index\*: Ra >90 Color temperature stability\*: MAC 3 cos \*: 0.96 PRA: LC 17/250-700/50 bDW SC PRE2