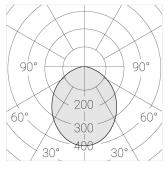

### **Specifications**

| Measurements: | 290x290x88 mm |
|---------------|---------------|
| Net weight:   | 2.69 kg       |
|               |               |

Square

Body: Gypsum Illuminant: LED

Electrical safety class: Ш Degree of protection: IP20 Rated power: 12.2 w Luminaire luminous flux\*: 1102 lm Light output\*: 90 lm/w Colorful temperature\*: 4000 K Color rendering index\*: Ra >90 Color temperature stability\*: MAC 3 cos \*: 0.96 PRA: LC 17/250-700/50 bDW SC PRE2