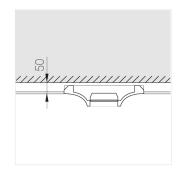

### **Specifications**

| Measurements: | 290x290x88 mm |
|---------------|---------------|
| Net weight:   | 2.69 kg       |
|               |               |

Square

Body: Gypsum Illuminant: LED

Electrical safety class: Ш Degree of protection: IP20 Rated power: 12.2 w Luminaire luminous flux\*: 1102 lm Light output\*: 90 lm/w Colorful temperature\*: 4000 K Color rendering index\*: Ra >90 Color temperature stability\*: MAC 3 cos \*: 0.96 PRA: LC 17/250-700/50 bDW SC PRE2