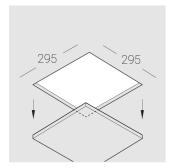

### **Specifications**

| Measurements: | 290x290x88 mm |
|---------------|---------------|
| Net weight:   | 2.69 kg       |
|               |               |

Square

Body: Gypsum Illuminant: LED

Electrical safety class: Ш Degree of protection: IP20 Rated power: 12.2 w Luminaire luminous flux\*: 1102 lm Light output\*: 90 lm/w Colorful temperature\*: 4000 K Color rendering index\*: Ra >90 Color temperature stability\*: MAC 3 cos \*: 0.96 PRA: LC 17/250-700/50 bDW SC PRE2