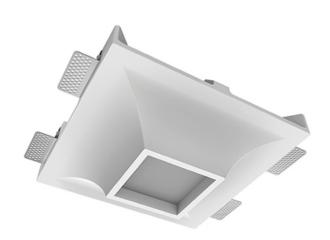

## Trimless recessed luminaire

# Schil

# Luno Quadro C50 100x100 12W 940 DW ze11006014













#### Complectation

| Body               | 1 |
|--------------------|---|
| LED module         | 1 |
| Conrol gear        | 1 |
| Fastener           | 4 |
| Screw x6           | 8 |
| Screw self-tapping | 4 |
| Washer D5          | 8 |

#### Dimming by TRIAC accessible on request

The manufacturer reserves the right to change the configuration of the LED luminaire.

### **Specifications**

| Measurements: | 290x290x88 mm |
|---------------|---------------|
| Net weight:   | 2.69 kg       |
|               |               |

Square

Body: Gypsum Illuminant: LED

Electrical safety class: Ш Degree of protection: IP20 Rated power: 12.2 w Luminaire luminous flux\*: 1102 lm Light output\*: 90 lm/w Colorful temperature\*: 4000 K Color rendering index\*: Ra >90 Color temperature stabilit