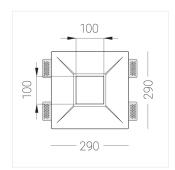

### **Specifications**

| Measurements: | 290x290x123 mm |
|---------------|----------------|
| Net weight:   | 2.81 kg        |
|               |                |
| Carrage       |                |

Square