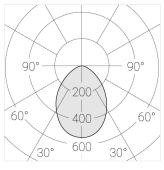

Body: Gypsum Illuminant: LED

Electrical safety class: Ш Degree of protection: IP20 Rated power: 8.6 w Luminaire luminous flux\*: 737 lm Light output\*: 86 lm/w Colorful temperature\*: 3000 K Color rendering index\*: Ra >80 Color temperature stability\*: MAC 3 cos \*: 0.51 PRA: LC 8/180/44 fixC SR SNC2