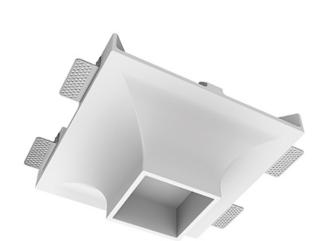

# Luno Quadro C85 100x100 9W 830 ze11009241

### **Specifications**

| Measurements: | 290x290x123 mm |
|---------------|----------------|
| Net weight:   | 2.81 kg        |
|               |                |
| Carrage       |                |

Square

Body: Gypsum Illuminant: LED

Electrical safety class: Ш Degree of protection: IP20 Rated power: 8.6 w Luminaire luminous flux\*: 737 lm Light output\*: 86 lm/w Colorful temperature\*: 3000 K Color rendering index\*: Ra >80 Color temperature stability\*: MAC 3 cos \*: 0.51 PRA: LC 8/180/44 fixC SR SNC2