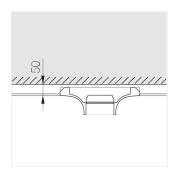

### **Specifications**

| Measurements: | 290x290x123 mm |
|---------------|----------------|
| Net weight:   | 2.81 kg        |
|               |                |
| Carrage       |                |

Square