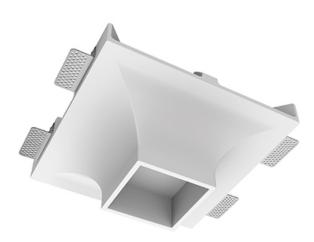

## Trimless recessed luminaire

Luno Quadro C85 100x100 9W 840 ze11009242

## Specifications

′30°

600

30

| Measurements:<br>Net weight:   | 290x290x123 mm<br>2.81 kg |
|--------------------------------|---------------------------|
| Square<br>Body:<br>Illuminant: | Gypsum<br>LED             |
| Electrical safety class:       |                           |
| Degree of protection:          | IP20                      |
| Rated power:                   | 8.6 w                     |
| Luminaire luminous flux*:      | 795 lm                    |
| Light output*:                 | 92.00 lm/w                |
| Colorful temperature*:         | 4000 K                    |
| Color rendering index*:        | Ra >80                    |
| Color temperature stability*:  | MAC 3                     |
| cos *:                         | 0.51                      |
| PRA:                           | LC 8/180/44 fixC SR SNC2  |