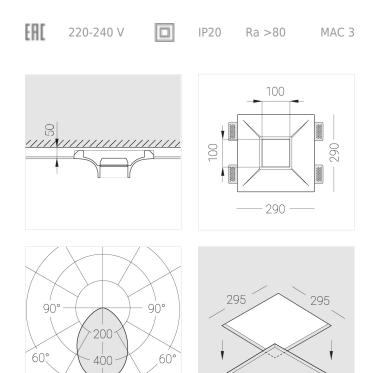

## Specifications

′30°

600

30

| Measurements:<br>Net weight:   | 290x290x123 mm<br>2.81 kg |
|--------------------------------|---------------------------|
| Square<br>Body:<br>Illuminant: | Gypsum<br>LED             |
| Electrical safety class:       |                           |
| Degree of protection:          | IP20                      |
| Rated power:                   | 8.6 w                     |
| Luminaire luminous flux*:      | 795 lm                    |
| Light output*:                 | 92.00 lm/w                |
| Colorful temperature*:         | 4000 K                    |
| Color rendering index*:        | Ra >80                    |
| Color temperature stability*:  | MAC 3                     |
| cos *:                         | 0.51                      |
| PRA:                           | LC 8/180/44 fixC SR SNC2  |