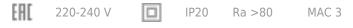

### **Specifications**

| Measurements: | 290x290x123 mm |
|---------------|----------------|
| Net weight:   | 2.81 kg        |
|               |                |

Square

Body: Gypsum Illuminant: LED

Electrical safety class: Ш Degree of protection: IP20 Rated power: 16.8 w Luminaire luminous flux\*: 1494 lm Light output\*: 89.00 lm/w Colorful temperature\*: 4000 K Color rendering index\*: Ra >80 Color temperature stability\*: MAC 3 cos \*: 0.55 PRA: LC 15/350/43 fixC SR SNC2