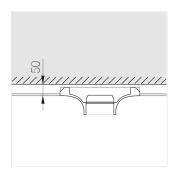

### **Specifications**

| Measurements: | 290x290x123 mm |
|---------------|----------------|
| Net weight:   | 2.81 kg        |
|               |                |

Square

Body: Gypsum Illuminant: LED

Electrical safety class: Ш Degree of protection: IP20 Rated power: 16.8 w Luminaire luminous flux\*: 1494 lm Light output\*: 89.00 lm/w Colorful temperature\*: 4000 K Color rendering index\*: Ra >80 Color temperature stability\*: MAC 3 cos \*: 0.55 PRA: LC 15/350/43 fixC SR SNC2