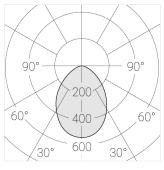

### **Specifications**

| Measurements: | 290x290x123 mm |
|---------------|----------------|
| Net weight:   | 2.81 kg        |
|               |                |

Square

Body: Gypsum Illuminant: LED

Electrical safety class: Ш Degree of protection: IP20 Rated power: 16.8 w Luminaire luminous flux\*: 1494 lm Light output\*: 89.00 lm/w Colorful temperature\*: 4000 K Color rendering index\*: Ra >80 Color temperature stability\*: MAC 3 cos \*: 0.55 PRA: LC 15/350/43 fixC SR SNC2