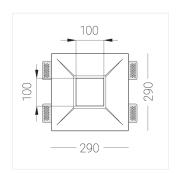

### **Specifications**

| Measurements: | 290x290x123 mm |
|---------------|----------------|
| Net weight:   | 2.81 kg        |
|               |                |

Square

Body: Gypsum Illuminant: LED

Electrical safety class: Ш Degree of protection: IP20 Rated power: 16.8 w Luminaire luminous flux\*: 1494 lm Light output\*: 89.00 lm/w Colorful temperature\*: 4000 K Color rendering index\*: Ra >80 Color temperature stability\*: MAC 3 cos \*: 0.55 PRA: LC 15/350/43 fixC SR SNC2