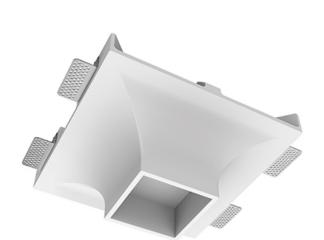

# Luno Quadro C85 100x100 17W 840 ze11005244

### **Specifications**

| Measurements: | 290x290x123 mm |
|---------------|----------------|
| Net weight:   | 2.81 kg        |
|               |                |

Square

Body: Gypsum Illuminant: LED

Electrical safety class: Ш Degree of protection: IP20 Rated power: 16.8 w Luminaire luminous flux\*: 1494 lm Light output\*: 89.00 lm/w Colorful temperature\*: 4000 K Color rendering index\*: Ra >80 Color temperature stability\*: MAC 3 cos \*: 0.55 PRA: LC 15/350/43 fixC SR SNC2