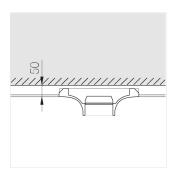

### **Specifications**

| Measurements: | 290x290x123 mm |
|---------------|----------------|
| Net weight:   | 2.81 kg        |
|               |                |

Square

Body: Gypsum Illuminant: LED

Electrical safety class: Ш Degree of protection: IP20 Rated power: 16.8 w Luminaire luminous flux\*: 1100 lm Light output\*: 65.00 lm/w Colorful temperature\*: 2700 K Color rendering index\*: Ra >90 Color temperature stability\*: MAC 3 cos \*: 0.55 PRA: LC 15/350/43 fixC SR SNC2