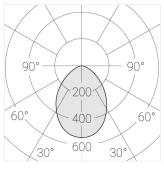

### **Specifications**

| Measurements: | 290x290x123 mm |
|---------------|----------------|
| Net weight:   | 2.81 kg        |
|               |                |

Square

Body: Gypsum Illuminant: LED

Electrical safety class: Ш Degree of protection: IP20 Rated power: 16.8 w Luminaire luminous flux\*: 1100 lm Light output\*: 65.00 lm/w Colorful temperature\*: 2700 K Color rendering index\*: Ra >90 Color temperature stability\*: MAC 3 cos \*: 0.55 PRA: LC 15/350/43 fixC SR SNC2