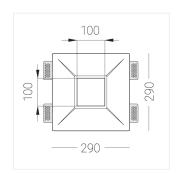

### **Specifications**

| Measurements: | 290x290x123 mm |
|---------------|----------------|
| Net weight:   | 2.81 kg        |
|               |                |

Square

Body: Gypsum Illuminant: LED

Electrical safety class: Ш Degree of protection: IP20 Rated power: 16.8 w Luminaire luminous flux\*: 1100 lm Light output\*: 65.00 lm/w Colorful temperature\*: 2700 K Color rendering index\*: Ra >90 Color temperature stability\*: MAC 3 cos \*: 0.55 PRA: LC 15/350/43 fixC SR SNC2