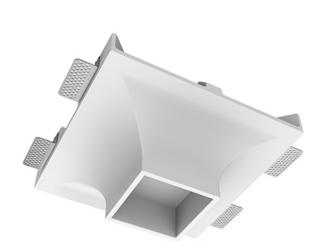

# Luno Quadro C85 100x100 17W 927 ze11005246

### **Specifications**

| Measurements: | 290x290x123 mm |
|---------------|----------------|
| Net weight:   | 2.81 kg        |
|               |                |

Square

Body: Gypsum Illuminant: LED

Electrical safety class: Ш Degree of protection: IP20 Rated power: 16.8 w Luminaire luminous flux\*: 1100 lm Light output\*: 65.00 lm/w Colorful temperature\*: 2700 K Color rendering index\*: Ra >90 Color temperature stability\*: MAC 3 cos \*: 0.55 PRA: LC 15/350/43 fixC SR SNC2