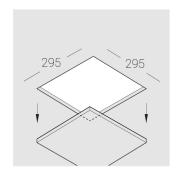

### **Specifications**

| Measurements: | 290x290x123 mm |
|---------------|----------------|
| Net weight:   | 2.81 kg        |
|               |                |

Square

Body: Gypsum Illuminant: LED

Electrical safety class: Ш Degree of protection: IP20 Rated power: 16.8 w Luminaire luminous flux\*: 1100 lm Light output\*: 65.00 lm/w Colorful temperature\*: 2700 K Color rendering index\*: Ra >90 Color temperature stability\*: MAC 3 cos \*: 0.55 PRA: LC 15/350/43 fixC SR SNC2