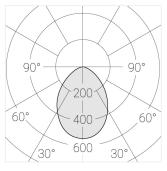

### **Specifications**

| Measurements: | 290x290x123 mm |
|---------------|----------------|
| Net weight:   | 2.81 kg        |
|               |                |

Square

Body: Gypsum Illuminant: LED

Electrical safety class: Ш Degree of protection: IP20 Rated power: 8.6 w Luminaire luminous flux\*: 635 lm Light output\*: 74 lm/w Colorful temperature\*: 3000 K Color rendering index\*: Ra >90 Color temperature stability\*: MAC 3 cos \*: 0.51 PRA: LC 8/180/44 fixC SR SNC2