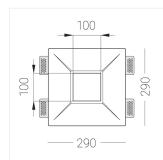

### **Specifications**

| Measurements: | 290x290x123 mm |
|---------------|----------------|
| Net weight:   | 2.81 kg        |
|               |                |

Square

Body: Gypsum Illuminant: LED

Electrical safety class: Ш Degree of protection: IP20 Rated power: 8.6 w Luminaire luminous flux\*: 635 lm Light output\*: 74 lm/w Colorful temperature\*: 3000 K Color rendering index\*: Ra >90 Color temperature stability\*: MAC 3 cos \*: 0.51 PRA: LC 8/180/44 fixC SR SNC2