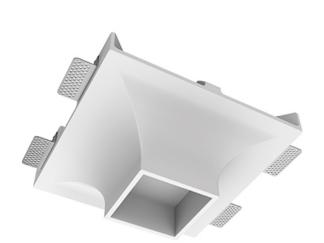

# Luno Quadro C85 100x100 9W 930 ze11009244

### **Specifications**

| Measurements: | 290x290x123 mm |
|---------------|----------------|
| Net weight:   | 2.81 kg        |
|               |                |

Square

Body: Gypsum Illuminant: LED

Electrical safety class: Ш Degree of protection: IP20 Rated power: 8.6 w Luminaire luminous flux\*: 635 lm Light output\*: 74 lm/w Colorful temperature\*: 3000 K Color rendering index\*: Ra >90 Color temperature stability\*: MAC 3 cos \*: 0.51 PRA: LC 8/180/44 fixC SR SNC2