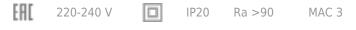

### **Specifications**

| Measurements: | 290x290x123 mm |
|---------------|----------------|
| Net weight:   | 2.81 kg        |
|               |                |

Square

Body: Gypsum Illuminant: LED

Electrical safety class: Ш Degree of protection: IP20 Rated power: 8.6 w Luminaire luminous flux\*: 635 lm Light output\*: 74 lm/w Colorful temperature\*: 3000 K Color rendering index\*: Ra >90 Color temperature stability\*: MAC 3 cos \*: 0.51 PRA: LC 8/180/44 fixC SR SNC2