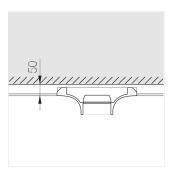

### **Specifications**

| Measurements: | 290x290x123 mm |
|---------------|----------------|
| Net weight:   | 2.81 kg        |
|               |                |

Square

Body: Gypsum Illuminant: LED

Electrical safety class: Ш Degree of protection: IP20 Rated power: 8.6 w Luminaire luminous flux\*: 635 lm Light output\*: 74 lm/w Colorful temperature\*: 3000 K Color rendering index\*: Ra >90 Color temperature stability\*: MAC 3 cos \*: 0.51 PRA: LC 8/180/44 fixC SR SNC2