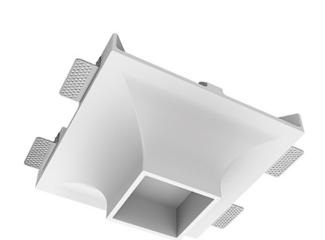

## Trimless recessed luminaire

# Luno Quadro C85 100x100 9W 940 ze11009245

### **Specifications**

| Measurements: | 290x290x123 mm |
|---------------|----------------|
| Net weight:   | 2.81 kg        |
|               |                |

Square

Body: Gypsum Illuminant: LED

Electrical safety class: Ш Degree of protection: IP20 Rated power: 8.6 w Luminaire luminous flux\*: 686 lm Light output\*: 80.00 lm/w Colorful temperature\*: 4000 K Color rendering index\*: Ra >90 Color temperature stability\*: MAC 3 cos \*: 0.51 PRA: LC 8/180/44 fixC SR SNC2