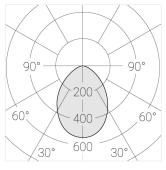

### **Specifications**

| Measurements: | 290x290x123 mm |
|---------------|----------------|
| Net weight:   | 2.81 kg        |
|               |                |

Square

Body: Gypsum Illuminant: LED

Electrical safety class: Ш Degree of protection: IP20 Rated power: 8.6 w Luminaire luminous flux\*: 686 lm Light output\*: 80.00 lm/w Colorful temperature\*: 4000 K Color rendering index\*: Ra >90 Color temperature stability\*: MAC 3 cos \*: 0.51 PRA: LC 8/180/44 fixC SR SNC2