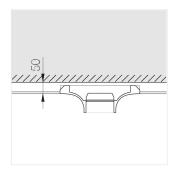

### **Specifications**

| Measurements: | 290x290x123 mm |
|---------------|----------------|
| Net weight:   | 2.81 kg        |
|               |                |

Square

Body: Gypsum Illuminant: LED

Electrical safety class: Ш Degree of protection: IP20 Rated power: 8.6 w Luminaire luminous flux\*: 686 lm Light output\*: 80.00 lm/w Colorful temperature\*: 4000 K Color rendering index\*: Ra >90 Color temperature stability\*: MAC 3 cos \*: 0.51 PRA: LC 8/180/44 fixC SR SNC2