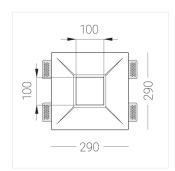

### **Specifications**

| Measurements: | 290x290x123 mm |
|---------------|----------------|
| Net weight:   | 2.81 kg        |
|               |                |

Square

Body: Gypsum Illuminant: LED

Electrical safety class: Ш Degree of protection: IP20 Rated power: 8.6 w Luminaire luminous flux\*: 686 lm Light output\*: 80.00 lm/w Colorful temperature\*: 4000 K Color rendering index\*: Ra >90 Color temperature stability\*: MAC 3 cos \*: 0.51 PRA: LC 8/180/44 fixC SR SNC2