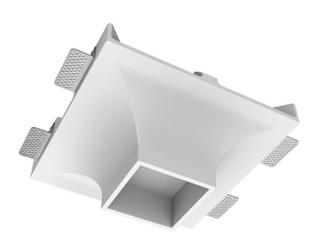

## Trimless recessed luminaire



Luno Quadro C85 100x100 12W 940 ze11005249





## Complectation

| Body               | 1 |
|--------------------|---|
| LED module         | 1 |
| Conrol gear        | 1 |
| Fastener           | 4 |
| Screw x6           | 8 |
| Screw self-tapping | 4 |
| Washer D5          | 8 |
|                    |   |

## Dimming by TRIAC accessible on request

The manufacturer reserves the right to change the configuration of the LED luminaire.

## Specifications

′30°

600

30

| Measurements:<br>Net weight:   | 290x290x123 mm<br>2.81 kg |
|--------------------------------|---------------------------|
| Square<br>Body:<br>Illuminant: | Gypsum<br>LED             |
| Electrical safety class:       |                           |
| Degree of protection:          | IP20                      |
| Rated power:                   | 11.9 w