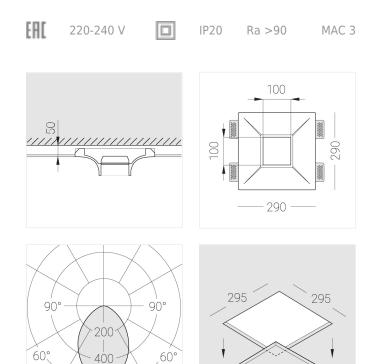

## Specifications

′30°

600

30

| Measurements:<br>Net weight:   | 290x290x123 mm<br>2.81 kg |
|--------------------------------|---------------------------|
| Square<br>Body:<br>Illuminant: | Gypsum<br>LED             |
| Electrical safety class:       |                           |
| Degree of protection:          | IP20                      |
| Rated power:                   | 11.9 w                    |
| Luminaire luminous flux*:      | 942 lm                    |
| Light output*:                 | 79.00 lm/w                |
| Colorful temperature*:         | 4000 K                    |
| Color rendering index*:        | Ra >90                    |
| Color temperature stability*:  | MAC 3                     |
| COS *:                         | 0.54                      |
| PRA:                           | LC 10/250/40 fixC SR SNC2 |