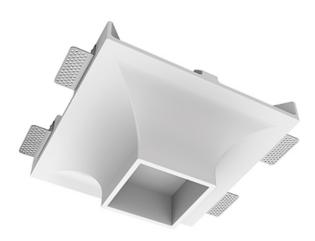

## Trimless recessed luminaire



Luno Quadro C85 100x100 17W 940 ze11005250





## Complectation

| Body               | 1 |
|--------------------|---|
| LED module         | 1 |
| Conrol gear        | 1 |
| Fastener           | 4 |
| Screw x6           | 8 |
| Screw self-tapping | 4 |
| Washer D5          | 8 |
|                    |   |

## Dimming by TRIAC accessible on request

The manufacturer reserves the right to change the configuration of the LED luminaire.

## Specifications

′30°

30

| Measurements:                  | 290x290x123 mm            |
|--------------------------------|---------------------------|
| Net weight:                    | 2.81 kg                   |
| Square<br>Body:<br>Illuminant: | Gypsum<br>LED             |
| Electrical safety class:       | II                        |
| Degree of protection:          | IP20