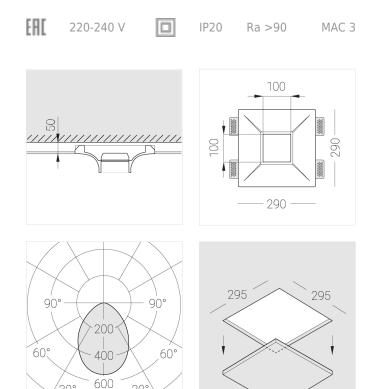

## Specifications

′30°

30

| Measurements:                  | 290x290x123 mm            |
|--------------------------------|---------------------------|
| Net weight:                    | 2.81 kg                   |
| Square<br>Body:<br>Illuminant: | Gypsum<br>LED             |
| Electrical safety class:       | II                        |
| Degree of protection:          | IP20                      |
| Rated power:                   | 16.8 w                    |
| Luminaire luminous flux*:      | 1291 Im                   |
| Light output*:                 | 77.00 Im/w                |
| Colorful temperature*:         | 4000 K                    |
| Color rendering index*:        | Ra >90                    |
| Color temperature stability*:  | MAC 3                     |
| cos *:                         | 0.55                      |
| PRA:                           | LC 15/350/43 fixC SR SNC2 |