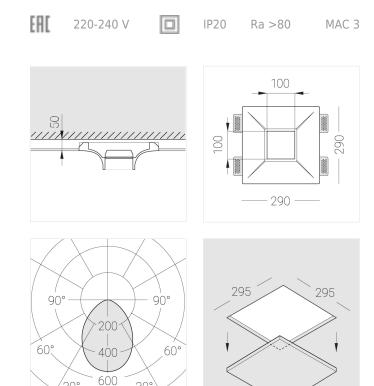

## Specifications

′30°

30

| Measurements:<br>Net weight:   | 290x290x123 mm<br>2.84 kg     |
|--------------------------------|-------------------------------|
| Square<br>Body:<br>Illuminant: | Gypsum<br>LED                 |
| Electrical cafety class        |                               |
| Electrical safety class:       |                               |
| Degree of protection:          | IP20                          |
| Rated power:                   | 9.3 w                         |
| Luminaire luminous flux*:      | 737 lm                        |
| Light output*:                 | 79 lm/w                       |
| Colorful temperature*:         | 3000 K                        |
| Color rendering index*:        | Ra >80                        |
| Color temperature stability*:  | MAC 3                         |
| COS *:                         | 0.71                          |
| PRA:                           | LCAI 15W 150mA-400mA ECO slim |