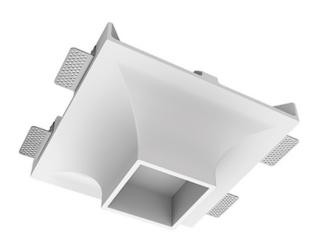

## Trimless recessed luminaire



Luno Quadro C85 100x100 9W 830 DA ze11009256





## Complectation

| Body               | 1 |
|--------------------|---|
| LED module         | 1 |
| Conrol gear        | 1 |
| Fastener           | 4 |
| Screw x6           | 8 |
| Screw self-tapping | 4 |
| Washer D5          | 8 |
|                    |   |

## Dimming by TRIAC accessible on request

The manufacturer reserves the right to change the configuration of the LED luminaire.

## Specifications

′30°

30

| Measurements:<br>Net weight:   | 290x290x123 mm<br>2.84 kg     |
|--------------------------------|-------------------------------|
| Square<br>Body:<br>Illuminant: | Gypsum<br>LED                 |
| Electrical cafety class        |                               |
| Electrical safety class:       |                               |
| Degree of protection:          | IP20