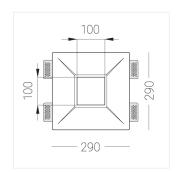

### **Specifications**

| Measurements: | 290x290x123 mm |
|---------------|----------------|
| Net weight:   | 2.84 kg        |
|               |                |
| Square        |                |

Body: Gypsum Illuminant: LED