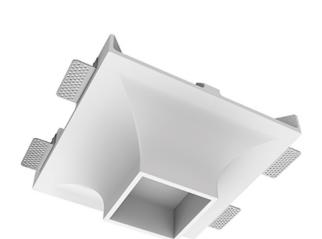

## Trimless recessed luminaire

# Scuit

# Luno Quadro C85 100x100 17W 840 DA ze11005274

### **Specifications**

| Measurements: | 290x290x123 mm |
|---------------|----------------|
| Net weight:   | 2.84 kg        |
|               |                |
| Square        |                |

Body: Gypsum Illuminant: LED