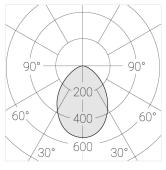

Electrical safety class: Ш Degree of protection: IP20 Rated power: 17.1 w 1494 lm Luminaire luminous flux\*: Light output\*: 87.00 lm/w Colorful temperature\*: 4000 K Color rendering index\*: Ra >80 Color temperature stability\*: MAC 3 cos \*: 0.88 PRA: LCAI 15W 150mA-400mA ECO slim