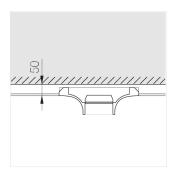

### **Specifications**

| Measurements: | 290x290x123 mm |
|---------------|----------------|
| Net weight:   | 2.84 kg        |
|               |                |
| Square        |                |

Body: Gypsum Illuminant: LED