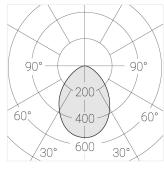

### **Specifications**

| Measurements: | 290x290x123 mm |
|---------------|----------------|
| Net weight:   | 2.84 kg        |
|               |                |

Square

Body: Gypsum Illuminant: LED

Electrical safety class: Ш Degree of protection: IP20 Rated power: 12.2 w Luminaire luminous flux\*: 802 lm Light output\*: 66.00 lm/w Colorful temperature\*: 2700 K Color rendering index\*: Ra >90 MAC 3 Color temperature stability\*: cos \*: 8.0 PRA: LCAI 15W 150mA-400mA ECO slim