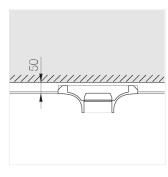

### Complectation

| Body               | 1 |
|--------------------|---|
| LED module         | 1 |
| Conrol gear        | 1 |
| Fastener           | 4 |
| Screw x6           | 8 |
| Screw self-tapping | 4 |
| Washer D5          | 8 |