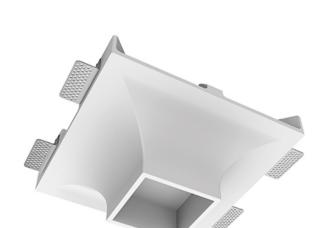

# Senit

# Luno Quadro C85 100x100 12W 927 DA ze11005275

### **Specifications**

| Measurements: | 290x290x123 mm |
|---------------|----------------|
| Net weight:   | 2.84 kg        |
|               |                |

Square

Body: Gypsum Illuminant: LED

Electrical safety class: Ш Degree of protection: IP20 Rated power: 12.2 w Luminaire luminous flux\*: 802 lm Light output\*: 66.00 lm/w Colorful temperature\*: 2700 K Color rendering index\*: Ra >90 MAC 3 Color temperature stability\*: cos \*: 8.0 PRA: LCAI 15W 150mA-400mA ECO slim