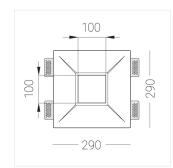

### **Specifications**

| Measurements: | 290x290x123 mm |
|---------------|----------------|
| Net weight:   | 2.84 kg        |
|               |                |

Square

Body: Gypsum Illuminant: LED

Electrical safety class: Ш Degree of protection: IP20 Rated power: 12.2 w Luminaire luminous flux\*: 802 lm Light output\*: 66.00 lm/w Colorful temperature\*: 2700 K Color rendering index\*: Ra >90 MAC 3 Color temperature stability\*: cos \*: 8.0 PRA: LCAI 15W 150mA-400mA ECO slim