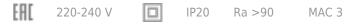

### **Specifications**

| Measurements: | 290x290x123 mm |
|---------------|----------------|
| Net weight:   | 2.84 kg        |
|               |                |

Square

Body: Gypsum Illuminant: LED

Electrical safety class: Ш Degree of protection: IP20 Rated power: 12.2 w Luminaire luminous flux\*: 802 lm Light output\*: 66.00 lm/w Colorful temperature\*: 2700 K Color rendering index\*: Ra >90 MAC 3 Color temperature stability\*: cos \*: 8.0 PRA: LCAI 15W 150mA-400mA ECO slim