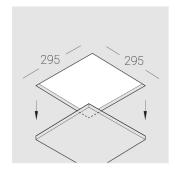

### **Specifications**

| Measurements: | 290x290x123 mm |
|---------------|----------------|
| Net weight:   | 2.84 kg        |
|               |                |
|               |                |

Square