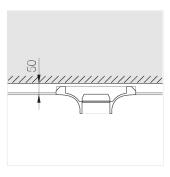

### **Specifications**

| Measurements: | 290x290x123 mm |
|---------------|----------------|
| Net weight:   | 2.84 kg        |
|               |                |
|               |                |

Square