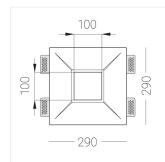

### **Specifications**

| Measurements: | 290x290x123 mm |
|---------------|----------------|
| Net weight:   | 2.84 kg        |
|               |                |
|               |                |

Square