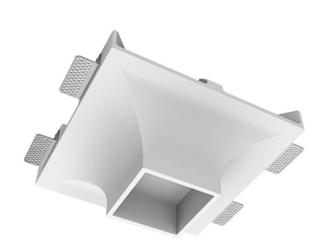

## Trimless recessed luminaire

# Luno Quadro C85 100x100 9W 930 DA ze11009259

### **Specifications**

| Measurements: | 290x290x123 mm |
|---------------|----------------|
| Net weight:   | 2.84 kg        |
|               |                |
|               |                |

Square