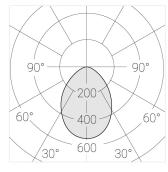

Body: Gypsum Illuminant: LED

Electrical safety class: Ш Degree of protection: IP20 Rated power: 9.3 w Luminaire luminous flux\*: 635 lm 68 lm/w Light output\*: Colorful temperature\*: 3000 K Color rendering index\*: Ra >90 Color temperature stability\*: MAC 3 cos \*: 0.71 PRA: LCAI 15W 150mA-400mA ECO slim