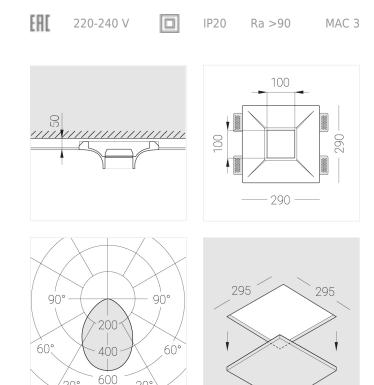

## Specifications

′30°

30

| Measurements:<br>Net weight:   | 290x290x123 mm<br>2.84 kg     |
|--------------------------------|-------------------------------|
| Square<br>Body:<br>Illuminant: | Gypsum<br>LED                 |
| Electrical safety class:       | 11                            |
| Degree of protection:          | IP20                          |
| Rated power:                   | 9.3 w                         |
| Luminaire luminous flux*:      | 686 Im                        |
| Light output*:                 | 74.00 lm/w                    |
| Colorful temperature*:         | 4000 K                        |
| Color rendering index*:        | Ra >90                        |
| Color temperature stability*:  | MAC 3                         |
| cos *:                         | 0.71                          |
| PRA:                           | LCAI 15W 150mA-400mA ECO slim |