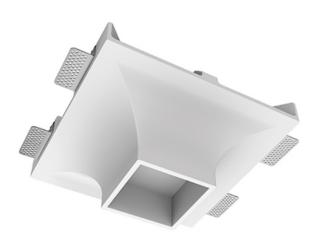

## Trimless recessed luminaire

Luno Quadro C85 100x100 9W 940 DA ze11009260

## Specifications

′30°

30

| Measurements:<br>Net weight:   | 290x290x123 mm<br>2.84 kg     |
|--------------------------------|-------------------------------|
| Square<br>Body:<br>Illuminant: | Gypsum<br>LED                 |
| Electrical safety class:       | 11                            |
| Degree of protection:          | IP20                          |
| Rated power:                   | 9.3 w                         |
| Luminaire luminous flux*:      | 686 Im                        |
| Light output*:                 | 74.00 lm/w                    |
| Colorful temperature*:         | 4000 K                        |
| Color rendering index*:        | Ra >90                        |
| Color temperature stability*:  | MAC 3                         |
| cos *:                         | 0.71                          |
| PRA:                           | LCAI 15W 150mA-400mA ECO slim |