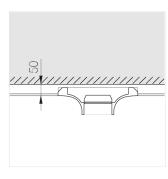

### **Specifications**

| Measurements: | 290x290x123 mm |
|---------------|----------------|
| Net weight:   | 2.84 kg        |
|               |                |

Square

Body: Gypsum Illuminant: LED

Electrical safety class: Ш Degree of protection: IP20 Rated power: 17.1 w Luminaire luminous flux\*: 1291 lm Light output\*: 75.00 lm/w Colorful temperature\*: 4000 K Color rendering index\*: Ra >90 Color temperature stability\*: MAC 3 cos \*: 0.88 PRA: LCAI 15W 150mA-400mA ECO slim