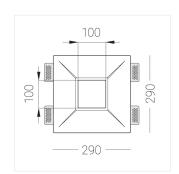

### **Specifications**

| Measurements: | 290x290x123 mm |
|---------------|----------------|
| Net weight:   | 2.84 kg        |
|               |                |

Square

Body: Gypsum Illuminant: LED

Electrical safety class: Ш Degree of protection: IP20 Rated power: 17.1 w Luminaire luminous flux\*: 1291 lm Light output\*: 75.00 lm/w Colorful temperature\*: 4000 K Color rendering index\*: Ra >90 Color temperature stability\*: MAC 3 cos \*: 0.88 PRA: LCAI 15W 150mA-400mA ECO slim