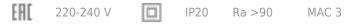

### **Specifications**

| Measurements: | 290x290x123 mm |
|---------------|----------------|
| Net weight:   | 2.84 kg        |
|               |                |

Square

Body: Gypsum Illuminant: LED

Electrical safety class: Ш Degree of protection: IP20 Rated power: 17.1 w Luminaire luminous flux\*: 1291 lm Light output\*: 75.00 lm/w Colorful temperature\*: 4000 K Color rendering index\*: Ra >90 Color temperature stability\*: MAC 3 cos \*: 0.88 PRA: LCAI 15W 150mA-400mA ECO slim