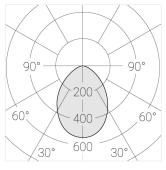

### **Specifications**

| Measurements: | 290x290x123 mm |
|---------------|----------------|
| Net weight:   | 2.84 kg        |
|               |                |

Square

Body: Gypsum Illuminant: LED

Electrical safety class: Ш Degree of protection: IP20 Rated power: 17.1 w Luminaire luminous flux\*: 1291 lm Light output\*: 75.00 lm/w Colorful temperature\*: 4000 K Color rendering index\*: Ra >90 Color temperature stability\*: MAC 3 cos \*: 0.88 PRA: LCAI 15W 150mA-400mA ECO slim