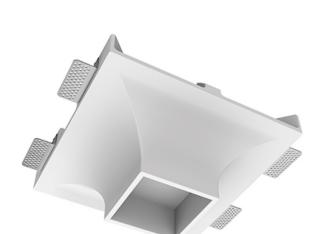

# Senit

# Luno Quadro C85 100x100 17W 940 DA ze11005280

### **Specifications**

| Measurements: | 290x290x123 mm |
|---------------|----------------|
| Net weight:   | 2.84 kg        |
|               |                |

Square

Body: Gypsum Illuminant: LED

Electrical safety class: Ш Degree of protection: IP20 Rated power: 17.1 w Luminaire luminous flux\*: 1291 lm Light output\*: 75.00 lm/w Colorful temperature\*: 4000 K Color rendering index\*: Ra >90 Color temperature stability\*: MAC 3 cos \*: 0.88 PRA: LCAI 15W 150mA-400mA ECO slim