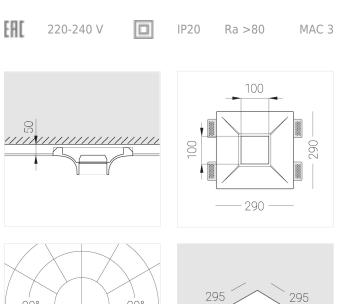

## Specifications

| Measurements:<br>Net weight:   | 290x290x123 mm<br>2.9 kg     |
|--------------------------------|------------------------------|
| Square<br>Body:<br>Illuminant: | Gypsum<br>LED                |
| Electrical safety class:       | П                            |
| Degree of protection:          | IP20                         |
| Rated power:                   | 9.1 w                        |
| Luminaire luminous flux*:      | 795 lm                       |
| Light output*:                 | 87.00 lm/w                   |
| Colorful temperature*:         | 4000 K                       |
| Color rendering index*:        | Ra >80                       |
| Color temperature stability*:  | MAC 3                        |
| cos *:                         | 0.95                         |
| PRA:                           | LC 10/150-400/40 bDW SC PRE2 |