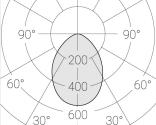

## Specifications

| Measurements:<br>Net weight:   | 290x290x123 mm<br>2.9 kg     |
|--------------------------------|------------------------------|
| Square<br>Body:<br>Illuminant: | Gypsum<br>LED                |
| Electrical safety class:       | П                            |
| Degree of protection:          | IP20                         |
| Rated power:                   | 9.1 w                        |
| Luminaire luminous flux*:      | 795 lm                       |
| Light output*:                 | 87.00 lm/w                   |
| Colorful temperature*:         | 4000 K                       |
| Color rendering index*:        | Ra >80                       |
| Color temperature stability*:  | MAC 3                        |
| cos *:                         | 0.95                         |
| PRA:                           | LC 10/150-400/40 bDW SC PRE2 |