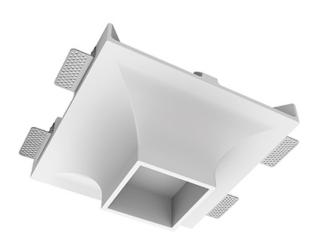

## Specifications

| Measurements:<br>Net weight:   | 290x290x123 mm<br>2.9 kg     |
|--------------------------------|------------------------------|
| Square<br>Body:<br>Illuminant: | Gypsum<br>LED                |
| Electrical safety class:       | П                            |
| Degree of protection:          | IP20                         |
| Rated power:                   | 9.1 w                        |
| Luminaire luminous flux*:      | 795 lm                       |
| Light output*:                 | 87.00 lm/w                   |
| Colorful temperature*:         | 4000 K                       |
| Color rendering index*:        | Ra >80                       |
| Color temperature stability*:  | MAC 3                        |
| cos *:                         | 0.95                         |
| PRA:                           | LC 10/150-400/40 bDW SC PRE2 |