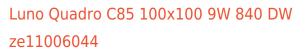

## Trimless recessed luminaire

Tenit-

## Specifications

| Measurements:<br>Net weight:   | 290x290x123 mm<br>2.9 kg     |
|--------------------------------|------------------------------|
| Square<br>Body:<br>Illuminant: | Gypsum<br>LED                |
| Electrical safety class:       | П                            |
| Degree of protection:          | IP20                         |
| Rated power:                   | 9.1 w                        |
| Luminaire luminous flux*:      | 795 lm                       |
| Light output*:                 | 87.00 lm/w                   |
| Colorful temperature*:         | 4000 K                       |
| Color rendering index*:        | Ra >80                       |
| Color temperature stability*:  | MAC 3                        |
| cos *:                         | 0.95                         |
| PRA:                           | LC 10/150-400/40 bDW SC PRE2 |