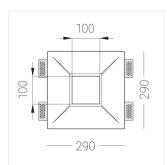

### **Specifications**

| Measurements: | 290x290x123 mm |
|---------------|----------------|
| Net weight:   | 2.9 kg         |
|               |                |

Square

Body: Gypsum Illuminant: LED

Electrical safety class: Ш Degree of protection: IP20 Rated power: 9.1 w Luminaire luminous flux\*: 584 lm Light output\*: 64.00 lm/w Colorful temperature\*: 2700 K Color rendering index\*: Ra >90 Color temperature stability\*: MAC 3 cos \*: 0.95 PRA: LC 10/150-400/40 bDW SC PRE2