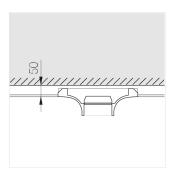

## Trimless recessed luminaire

# Schil

# Luno Quadro C85 100x100 9W 927 DW ze11006047













### Complectation

| Body               | 1 |
|--------------------|---|
| LED module         | 1 |
| Conrol gear        | 1 |
| Fastener           | 4 |
| Screw x6           | 8 |
| Screw self-tapping | 4 |
| Washer D5          | 8 |

#### Dimming by TRIAC accessible on request

The manufacturer reserves the right to change the configuration of the LED luminaire.

### **Specifications**

| Measurements: | 290x290x123 mm |
|---------------|----------------|
| Net weight:   | 2.9 kg         |
|               |                |

Square

Body: Gypsum Illuminant: LED

Electrical safety class: Ш Degree of protection: IP20 Rated power: 9.1 w Luminaire luminous flux\*: 584 lm Light output\*: 64.00 lm/w Colorful temperature\*: 2700 K Color rendering index\*: Ra >90 Color temperature stabil