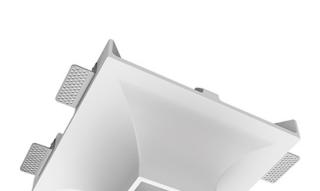

## Trimless recessed luminaire

# Schil

# Luno Quadro C85 100x100 9W 927 DW ze11006047













### Complectation

| Body               | 1 |
|--------------------|---|
| LED module         | 1 |
| Conrol gear        | 1 |
| Fastener           | 4 |
| Screw x6           | 8 |
| Screw self-tapping | 4 |
| Washer D5          | 8 |

#### Dimming by TRIAC accessible on request

The manufacturer reserves the right to change the configuration of the LED luminaire.

### **Specifications**

| Measurements: | 290x290x123 mm |
|---------------|----------------|
| Net weight:   | 2.9 kg         |
|               |                |

Square

Body: Gypsum Illuminant: LED

Electrical safety class: Ш Degree of protection: IP20 Rated power: 9.1 w Luminaire luminous flux\*: 584 lm Light output\*: 64.00 lm/w Colorful temperature\*: 2700 K Color rendering index\*: Ra >90 Color temperature st