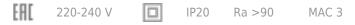

### **Specifications**

| Measurements: | 290x290x123 mm |
|---------------|----------------|
| Net weight:   | 2.9 kg         |
|               |                |

Square

Body: Gypsum Illuminant: LED

Electrical safety class: Ш Degree of protection: IP20 Rated power: 9.1 w Luminaire luminous flux\*: 584 lm Light output\*: 64.00 lm/w Colorful temperature\*: 2700 K Color rendering index\*: Ra >90 Color temperature stability\*: MAC 3 cos \*: 0.95 PRA: LC 10/150-400/40 bDW SC PRE2