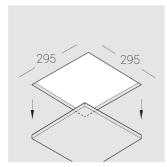

### **Specifications**

| Measurements: | 290x290x123 mm |
|---------------|----------------|
| Net weight:   | 2.9 kg         |
|               |                |

Square

Body: Gypsum Illuminant: LED

Electrical safety class: Ш Degree of protection: IP20 Rated power: 9.1 w Luminaire luminous flux\*: 584 lm Light output\*: 64.00 lm/w Colorful temperature\*: 2700 K Color rendering index\*: Ra >90 Color temperature stability\*: MAC 3 cos \*: 0.95 PRA: LC 10/150-400/40 bDW SC PRE2