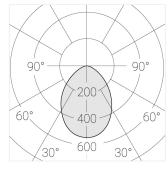

### **Specifications**

| Measurements: | 290x290x123 mm |
|---------------|----------------|
| Net weight:   | 2.9 kg         |
|               |                |

Square

Body: Gypsum Illuminant: LED

Electrical safety class: Ш Degree of protection: IP20 Rated power: 9.1 w Luminaire luminous flux\*: 584 lm Light output\*: 64.00 lm/w Colorful temperature\*: 2700 K Color rendering index\*: Ra >90 Color temperature stability\*: MAC 3 cos \*: 0.95 PRA: LC 10/150-400/40 bDW SC PRE2