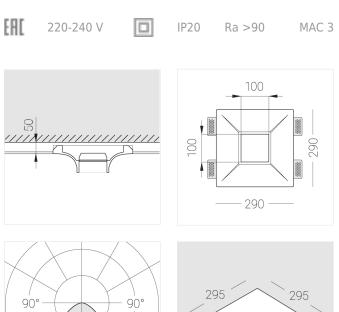

## Specifications

| Measurements:<br>Net weight:   | 290x290x123 mm<br>2.9 kg     |
|--------------------------------|------------------------------|
| Square<br>Body:<br>Illuminant: | Gypsum<br>LED                |
| Electrical safety class:       | Ш                            |
| Degree of protection:          | IP20                         |
| Rated power:                   | 9.1 w                        |
| Luminaire luminous flux*:      | 635 lm                       |
| Light output*:                 | 70 lm/w                      |
| Colorful temperature*:         | 3000 K                       |
| Color rendering index*:        | Ra >90                       |
| Color temperature stability*:  | MAC 3                        |
| COS *:                         | 0.95                         |
| PRA:                           | LC 10/150-400/40 bDW SC PRE2 |