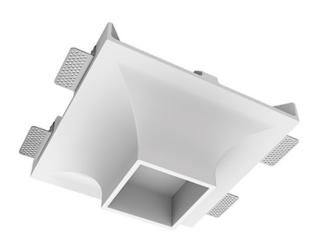

#### 200 60° ,60° 400 600 ′30° 30

Tenit-

## Specifications

| Measurements:<br>Net weight:   | 290x290x123 mm<br>2.9 kg     |
|--------------------------------|------------------------------|
| Square<br>Body:<br>Illuminant: | Gypsum<br>LED                |
| Electrical safety class:       | Ш                            |
| Degree of protection:          | IP20                         |
| Rated power:                   | 9.1 w                        |
| Luminaire luminous flux*:      | 635 lm                       |
| Light output*:                 | 70 lm/w                      |
| Colorful temperature*:         | 3000 K                       |
| Color rendering index*:        | Ra >90                       |
| Color temperature stability*:  | MAC 3                        |
| COS *:                         | 0.95                         |
| PRA:                           | LC 10/150-400/40 bDW SC PRE2 |