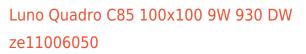

# Trimless recessed luminaire

## Specifications

| Measurements:<br>Net weight:   | 290x290x123 mm<br>2.9 kg     |
|--------------------------------|------------------------------|
| Square<br>Body:<br>Illuminant: | Gypsum<br>LED                |
| Electrical safety class:       | Ш                            |
| Degree of protection:          | IP20                         |
| Rated power:                   | 9.1 w                        |
| Luminaire luminous flux*:      | 635 lm                       |
| Light output*:                 | 70 lm/w                      |
| Colorful temperature*:         | 3000 K                       |
| Color rendering index*:        | Ra >90                       |
| Color temperature stability*:  | MAC 3                        |
| COS *:                         | 0.95                         |
| PRA:                           | LC 10/150-400/40 bDW SC PRE2 |