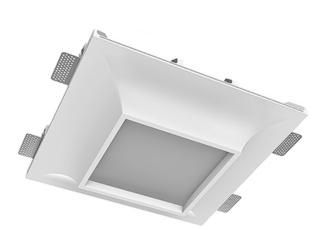

# Trimless recessed luminaire

## Specifications

| Measurements:                  | 390x390x88 mm        |
|--------------------------------|----------------------|
| Net weight:                    | 3.75 kg              |
| Square<br>Body:<br>Illuminant: | Gypsum<br>LED        |
| Electrical safety class:       | II                   |
| Degree of protection:          | IP20                 |
| Rated power:                   | 23.8 w               |
| Luminaire luminous flux*:      | 1882 Im              |
| Colorful temperature*:         | 3000 K               |
| Color rendering index*:        | Ra >80               |
| Color temperature stability*:  | MAC 3                |
| cos *:                         | 0.89                 |
| PRA:                           | LCI 20W 700mA TEC SR |