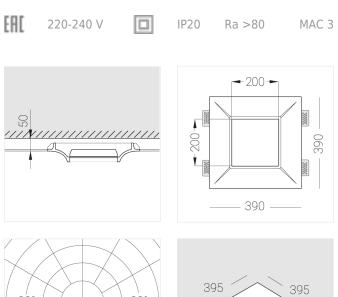

## Specifications

| Measurements:                  | 390x390x88 mm        |
|--------------------------------|----------------------|
| Net weight:                    | 3.75 kg              |
| Square<br>Body:<br>Illuminant: | Gypsum<br>LED        |
| Electrical safety class:       | II                   |
| Degree of protection:          | IP20                 |
| Rated power:                   | 23.8 w               |
| Luminaire luminous flux*:      | 1882 Im              |
| Colorful temperature*:         | 3000 K               |
| Color rendering index*:        | Ra >80               |
| Color temperature stability*:  | MAC 3                |
| cos *:                         | 0.89                 |
| PRA:                           | LCI 20W 700mA TEC SR |