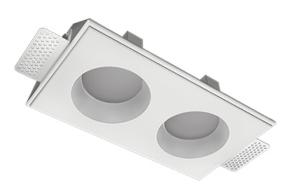

# Trimless recessed luminaire

## Twins A25 16W 840 ze11009402

#### Specifications

| Measurements:                                                                                                                                                         | 232x137x70 mm                                                           |
|-----------------------------------------------------------------------------------------------------------------------------------------------------------------------|-------------------------------------------------------------------------|
| Net weight:                                                                                                                                                           | 1.44 kg                                                                 |
| Double<br>Body:<br>Illuminant:                                                                                                                                        | Gypsum<br>LED                                                           |
| Electrical safety class:<br>Degree of protection:<br>Rated power:<br>Luminaire luminous flux*:<br>Light output*:<br>Colorful temperature*:<br>Color rendering index*: | II<br>IP20<br>15.6 w<br>1376 Im<br>88 Im/w<br>4000 K<br>Ra >80<br>MAC 2 |
| Color temperature stability*:                                                                                                                                         | MAC 3                                                                   |
| cos *:                                                                                                                                                                | 0.4                                                                     |
| PRA:                                                                                                                                                                  | Mean Well APC-8-250                                                     |