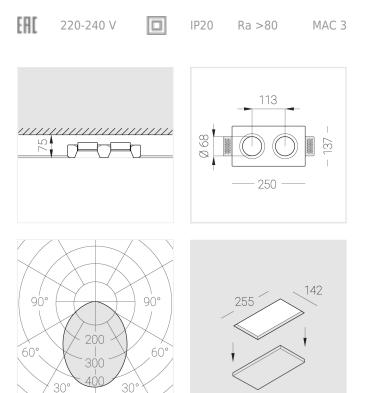

#### Specifications

| Measurements:                                                                                                                                                         | 232x137x70 mm                                                           |
|-----------------------------------------------------------------------------------------------------------------------------------------------------------------------|-------------------------------------------------------------------------|
| Net weight:                                                                                                                                                           | 1.44 kg                                                                 |
| Double<br>Body:<br>Illuminant:                                                                                                                                        | Gypsum<br>LED                                                           |
| Electrical safety class:<br>Degree of protection:<br>Rated power:<br>Luminaire luminous flux*:<br>Light output*:<br>Colorful temperature*:<br>Color rendering index*: | II<br>IP20<br>15.6 w<br>1376 Im<br>88 Im/w<br>4000 K<br>Ra >80<br>MAC 2 |
| Color temperature stability*:                                                                                                                                         | MAC 3                                                                   |
| cos *:                                                                                                                                                                | 0.4                                                                     |
| PRA:                                                                                                                                                                  | Mean Well APC-8-250                                                     |