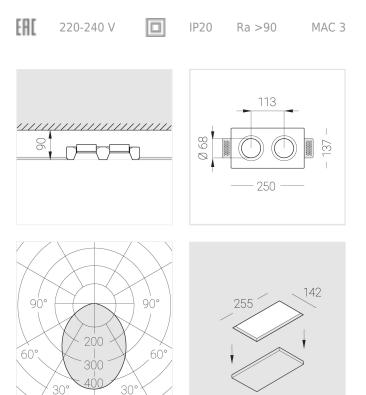

#### Specifications

| Measurements:                  | 232x137x70 mm        |
|--------------------------------|----------------------|
| Net weight:                    | 1.5kg                |
| Double<br>Body:<br>Illuminant: | Gypsum<br>LED        |
| Electrical safety class:       | II                   |
| Degree of protection:          | IP20                 |
| Rated power:                   | 22.4 w               |
| Luminaire luminous flux*:      | 1628 Im              |
| Light output*:                 | 73 Im/w              |
| Colorful temperature*:         | 4000 K               |
| Color rendering index*:        | Ra >90               |
| Color temperature stability*:  | MAC 3                |
| cos *:                         | 0.5                  |
| PRA:                           | Mean Well APC-12-350 |