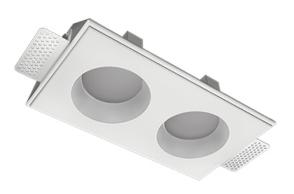

# Trimless recessed luminaire

## Twins A25 22W 940 ze11009465

#### Specifications

| Measurements:                  | 232x137x70 mm        |
|--------------------------------|----------------------|
| Net weight:                    | 1.5kg                |
| Double<br>Body:<br>Illuminant: | Gypsum<br>LED        |
| Electrical safety class:       | II                   |
| Degree of protection:          | IP20                 |
| Rated power:                   | 22.4 w               |
| Luminaire luminous flux*:      | 1628 Im              |
| Light output*:                 | 73 Im/w              |
| Colorful temperature*:         | 4000 K               |
| Color rendering index*:        | Ra >90               |
| Color temperature stability*:  | MAC 3                |
| cos *:                         | 0.5                  |
| PRA:                           | Mean Well APC-12-350 |