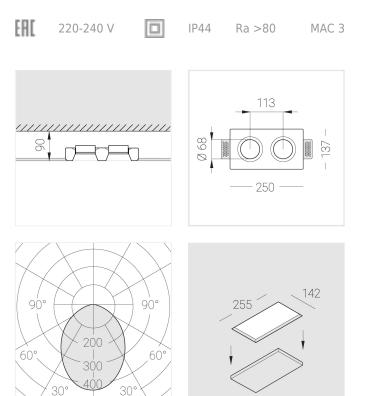

#### Specifications

| Measurements:<br>Net weight:  | 232x137x70 mm<br>1.5kg |
|-------------------------------|------------------------|
| Double<br>Body:               | Gypsum                 |
| Illuminant:                   | LED                    |
| Electrical safety class:      | 11                     |
| Degree of protection:         | IP44                   |
| Rated power:                  | 22.4 w                 |
| Luminaire luminous flux*:     | 1749 lm                |
| Light output*:                | 78 lm/w                |
| Colorful temperature*:        | 3000 K                 |
| Color rendering index*:       | Ra >80                 |
| Color temperature stability*: | MAC 3                  |
| COS *:                        | 0.5                    |
| PRA:                          | Mean Well APC-12-350   |

All parameters marked with \* are calculated values. Zenith uses tried and tested components from leading suppliers. However, it is possible for some LED technology-related faults to occur over the life of the product.

 $\ast\ast$  — the manufacturer reserves the right to replace the power supply with a similar one with the same characteristics.