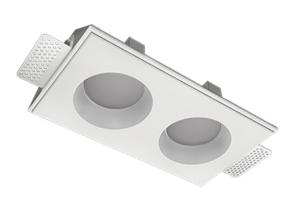

# Trimless recessed luminaire



## Twins A25 22W 830 IP44/20 ze11009466





### Complectation

| Body               | 1 |
|--------------------|---|
| LED module         | 2 |
| Conrol gear        | 2 |
| Fastener           | 2 |
| Screw x6           | 4 |
| Screw self-tapping | 2 |
| Washer D5          | 4 |
| Suction Cup        | 1 |
|                    |   |

#### Dimming by TRIAC accessible on request

The manufacturer reserves the right to change the configuration of the LED luminaire.

#### Specifications

| Measurements:<br>Net weight:  | 232x137x70 mm<br>1.5kg |
|-------------------------------|------------------------|
| Double<br>Body:               | Gypsum                 |
| Illuminant:                   | LED                    |
| Electrical safety class:      | 11                     |
| Degree of protection:         | IP44                   |