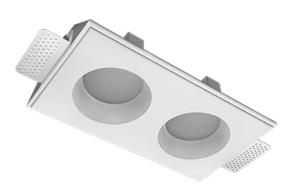

#### Specifications

| Measurements:                  | 232x137x70 mm       |
|--------------------------------|---------------------|
| Net weight:                    | 1.44 kg             |
| Double<br>Body:<br>Illuminant: | Gypsum<br>LED       |
| Electrical safety class:       | II                  |
| Degree of protection:          | IP44                |
| Rated power:                   | 15.6 w              |
| Luminaire luminous flux*:      | 1376 Im             |
| Light output*:                 | 88.00 Im/w          |
| Colorful temperature*:         | 4000 K              |
| Color rendering index*:        | Ra >80              |
| Color temperature stability*:  | MAC 3               |
| cos *:                         | 0.4                 |
| PRA:                           | Mean Well APC-8-250 |