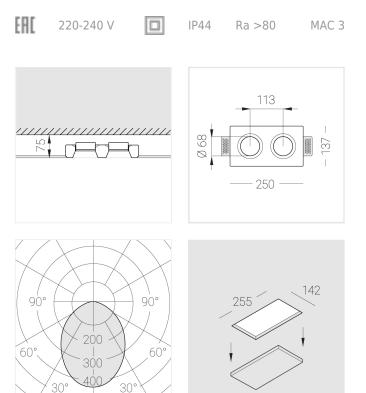

#### Specifications

| Measurements:                  | 232x137x70 mm       |
|--------------------------------|---------------------|
| Net weight:                    | 1.44 kg             |
| Double<br>Body:<br>Illuminant: | Gypsum<br>LED       |
| Electrical safety class:       | II                  |
| Degree of protection:          | IP44                |
| Rated power:                   | 15.6 w              |
| Luminaire luminous flux*:      | 1376 Im             |
| Light output*:                 | 88.00 Im/w          |
| Colorful temperature*:         | 4000 K              |
| Color rendering index*:        | Ra >80              |
| Color temperature stability*:  | MAC 3               |
| cos *:                         | 0.4                 |
| PRA:                           | Mean Well APC-8-250 |