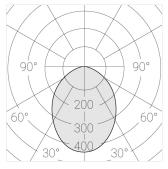

### **Specifications**

| Measurements: | 232x137x70 mm |
|---------------|---------------|
| Net weight:   | 1.5kg         |
|               |               |

Double

Body: Gypsum Illuminant: LED

Electrical safety class: Ш Degree of protection: IP44 Rated power: 22.4 w Luminaire luminous flux\*: 1387 lm Light output\*: 62.00 lm/w Colorful temperature\*: 2700 K Color rendering index\*: Ra >90 Color temperature stability\*: MAC 3 cos \*: 0.5