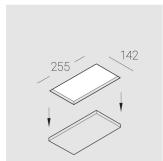

### **Specifications**

| Measurements: | 232x137x70 mm |
|---------------|---------------|
| Net weight:   | 1.5kg         |
|               |               |

Double

Body: Gypsum Illuminant: LED

Electrical safety class: Ш Degree of protection: IP44 Rated power: 22.4 w Luminaire luminous flux\*: 1387 lm Light output\*: 62.00 lm/w Colorful temperature\*: 2700 K Color rendering index\*: Ra >90 Color temperature stability\*: MAC 3 cos \*: 0.5