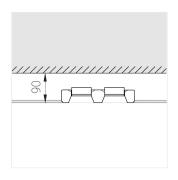

### **Specifications**

| Measurements: | 232x137x70 mm |
|---------------|---------------|
| Net weight:   | 1.5kg         |
|               |               |

Double

Body: Gypsum Illuminant: LED

Electrical safety class: Ш Degree of protection: IP44 Rated power: 22.4 w Luminaire luminous flux\*: 1387 lm Light output\*: 62.00 lm/w Colorful temperature\*: 2700 K Color rendering index\*: Ra >90 Color temperature stability\*: MAC 3 cos \*: 0.5