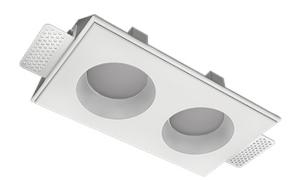

### **Specifications**

| Measurements: | 232x137x70 mm |
|---------------|---------------|
| Net weight:   | 1.5kg         |
|               |               |

Double

Body: Gypsum Illuminant: LED

Electrical safety class: Ш Degree of protection: IP44 Rated power: 22.4 w Luminaire luminous flux\*: 1387 lm Light output\*: 62.00 lm/w Colorful temperature\*: 2700 K Color rendering index\*: Ra >90 Color temperature stability\*: MAC 3 cos \*: 0.5