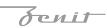

# Trimless recessed luminaire



## Twins A25 16W 930 IP44/20 ze11009409





### Complectation

| Body               | 1 |
|--------------------|---|
| LED module         | 2 |
| Conrol gear        | 2 |
| Fastener           | 2 |
| Screw x6           | 4 |
| Screw self-tapping | 2 |
| Washer D5          | 4 |
| Suction Cup        | 1 |
|                    |   |

#### Dimming by TRIAC accessible on request

The manufacturer reserves the right to change the configuration of the LED luminaire.

#### Specifications

| Measurements:                  | 232x137x70 mm       |
|--------------------------------|---------------------|
| Net weight:                    | 1.44 kg             |
| Double<br>Body:<br>Illuminant: | Gypsum<br>LED       |
| Electrical safety class:       | II                  |
| Degree of protection: