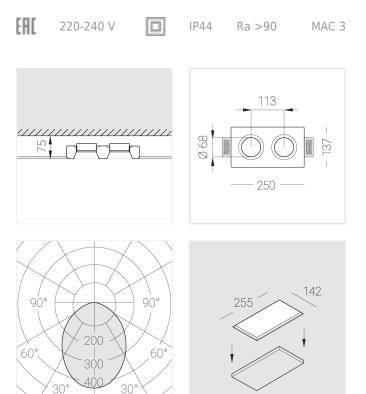

#### Specifications

| Measurements:                  | 232x137x70 mm       |
|--------------------------------|---------------------|
| Net weight:                    | 1.44 kg             |
| Double<br>Body:<br>Illuminant: | Gypsum<br>LED       |
| Electrical safety class:       | II                  |
| Degree of protection:          | IP44                |
| Rated power:                   | 15.6 w              |
| Luminaire luminous flux*:      | 1102 lm             |
| Light output*:                 | 71 lm/w             |
| Colorful temperature*:         | 3000 K              |
| Color rendering index*:        | Ra >90              |
| Color temperature stability*:  | MAC 3               |
| cos *:                         | 0.4                 |
| PRA:                           | Mean Well APC-8-250 |

All parameters marked with \* are calculated values. Zenith uses tried and tested components from leading suppliers. However, it is possible for some LED technology-related faults to occur over the life of the product.