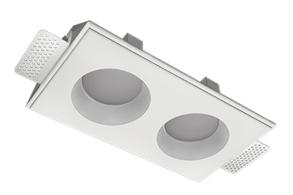

# Trimless recessed luminaire

## Twins A25 16W 830 DA ze11009416

#### Specifications

| Measurements:                  | 232x137x70 mm                    |
|--------------------------------|----------------------------------|
| Net weight:                    | 1.49 kg                          |
| Double<br>Body:<br>Illuminant: | Gypsum<br>LED                    |
| Electrical safety class:       | II                               |
| Degree of protection:          | IP20                             |
| Rated power:                   | 15 w                             |
| Luminaire luminous flux*:      | 1278 Im                          |
| Light output*:                 | 85 Im/w                          |
| Colorful temperature*:         | 3000 K                           |
| Color rendering index*:        | Ra >80                           |
| Color temperature stability*:  | MAC 3                            |
| cos *:                         | 0.97                             |
| PRA:                           | LCA 17W 250-700mA one4all SC PRE |