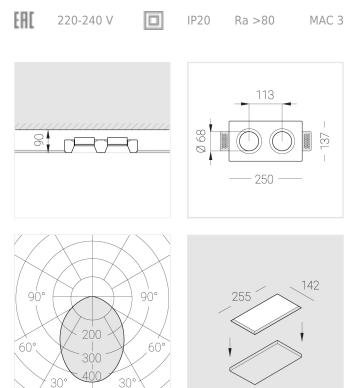

#### Specifications

| Measurements:                  | 232x137x70 mm                    |
|--------------------------------|----------------------------------|
| Net weight:                    | 1.49 kg                          |
| Double<br>Body:<br>Illuminant: | Gypsum<br>LED                    |
| Electrical safety class:       | II                               |
| Degree of protection:          | IP20                             |
| Rated power:                   | 15 w                             |
| Luminaire luminous flux*:      | 1278 Im                          |
| Light output*:                 | 85 Im/w                          |
| Colorful temperature*:         | 3000 K                           |
| Color rendering index*:        | Ra >80                           |
| Color temperature stability*:  | MAC 3                            |
| cos *:                         | 0.97                             |
| PRA:                           | LCA 17W 250-700mA one4all SC PRE |