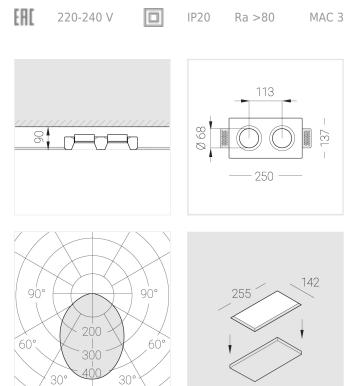

#### Specifications

| Measurements:                  | 232x137x70 mm                        |
|--------------------------------|--------------------------------------|
| Net weight:                    | 1.49 kg                              |
| Double<br>Body:<br>Illuminant: | Gypsum<br>LED                        |
| Electrical safety class:       |                                      |
| Degree of protection:          | P20                                  |
| Rated power:                   | 21.1 w                               |
| Luminaire luminous flux*:      | 1885 lm                              |
| Light output*:                 | 89 lm/w                              |
| Colorful temperature*:         | 4000 K                               |
| Color rendering index*:        | Ra >80                               |
| Color temperature stability*:  | MAC 3                                |
| cos *:                         | 0.93                                 |
| PRA:                           | LCA 25W 350-1050mA one4all SC<br>PRE |