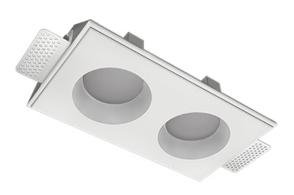

# Trimless recessed luminaire

## Twins A25 22W 840 DA ze11009477

### Complectation

| Body               | 1 |
|--------------------|---|
| LED module         | 2 |
| Conrol gear        | 1 |
| Fastener           | 2 |
| Screw x6           | 4 |
| Screw self-tapping | 2 |
| Washer D5          | 4 |
| Suction Cup        | 1 |
|                    |   |