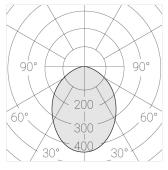

### **Specifications**

| Measurements: | 232x137x70 mm |
|---------------|---------------|
| Net weight:   | 1.49 kg       |
|               |               |

Double

Body: Gypsum Illuminant: LED

Electrical safety class: Ш Degree of protection: IP20 Rated power: 21.1 w Luminaire luminous flux\*: 1387 lm Light output\*: 66 lm/w Colorful temperature\*: 2700 K Color rendering index\*: Ra >90 Color temperature stability\*: MAC 3 cos \*: 0.93 LCA 25W 350-1050mA one4all SC PRA: