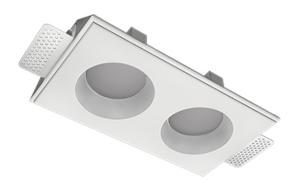

## Trimless recessed luminaire

### **Specifications**

| Measurements: | 232x137x70 mm |
|---------------|---------------|
| Net weight:   | 1.49 kg       |
|               |               |

Double

Body: Gypsum Illuminant: LED

Electrical safety class: Ш Degree of protection: IP20 Rated power: 21.1 w Luminaire luminous flux\*: 1387 lm Light output\*: 66 lm/w Colorful temperature\*: 2700 K Color rendering index\*: Ra >90 Color temperature stability\*: MAC 3 cos \*: 0.93 LCA 25W 350-1050mA one4all SC PRA: