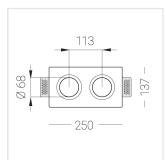

### **Specifications**

| Measurements: | 232x137x70 mm |
|---------------|---------------|
| Net weight:   | 1.49 kg       |
|               |               |

Double

Body: Gypsum Illuminant: LED

Electrical safety class: Ш Degree of protection: IP20 Rated power: 21.1 w Luminaire luminous flux\*: 1387 lm Light output\*: 66 lm/w Colorful temperature\*: 2700 K Color rendering index\*: Ra >90 Color temperature stability\*: MAC 3 cos \*: 0.93 LCA 25W 350-1050mA one4all SC PRA: