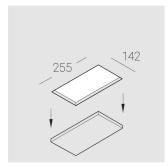

### **Specifications**

| Measurements: | 232x137x70 mm |
|---------------|---------------|
| Net weight:   | 1.49 kg       |
|               |               |

Double

Body: Gypsum Illuminant: LED

Electrical safety class: Ш Degree of protection: IP20 Rated power: 21.1 w Luminaire luminous flux\*: 1387 lm Light output\*: 66 lm/w Colorful temperature\*: 2700 K Color rendering index\*: Ra >90 Color temperature stability\*: MAC 3 cos \*: 0.93 LCA 25W 350-1050mA one4all SC PRA: