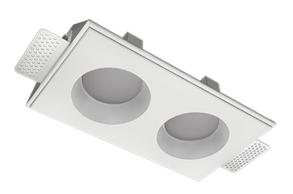

#### Specifications

| Measurements:                  | 232x137x70 mm                    |
|--------------------------------|----------------------------------|
| Net weight:                    | 1.49 kg                          |
| Double<br>Body:<br>Illuminant: | Gypsum<br>LED                    |
| Electrical safety class:       | II                               |
| Degree of protection:          | IP20                             |
| Rated power:                   | 15 w                             |
| Luminaire luminous flux*:      | 1190 lm                          |
| Light output*:                 | 79 lm/w                          |
| Colorful temperature*:         | 4000 K                           |
| Color rendering index*:        | Ra >90                           |
| Color temperature stability*:  | MAC 3                            |
| cos *:                         | 0.97                             |
| PRA:                           | LCA 17W 250-700mA one4all SC PRE |