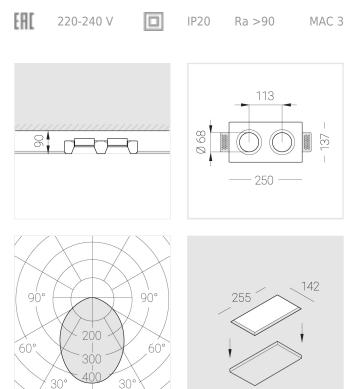

#### Specifications

| Measurements:                  | 232x137x70 mm                    |
|--------------------------------|----------------------------------|
| Net weight:                    | 1.49 kg                          |
| Double<br>Body:<br>Illuminant: | Gypsum<br>LED                    |
| Electrical safety class:       | II                               |
| Degree of protection:          | IP20                             |
| Rated power:                   | 15 w                             |
| Luminaire luminous flux*:      | 1190 lm                          |
| Light output*:                 | 79 lm/w                          |
| Colorful temperature*:         | 4000 K                           |
| Color rendering index*:        | Ra >90                           |
| Color temperature stability*:  | MAC 3                            |
| cos *:                         | 0.97                             |
| PRA:                           | LCA 17W 250-700mA one4all SC PRE |