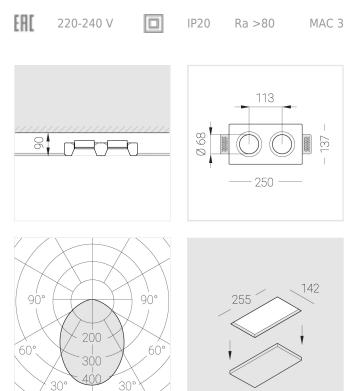

#### Specifications

| Measurements:                  | 232x137x70 mm                |
|--------------------------------|------------------------------|
| Net weight:                    | 1.49 kg                      |
| Double<br>Body:<br>Illuminant: | Gypsum<br>LED                |
| Electrical safety class:       | II                           |
| Degree of protection:          | IP20                         |
| Rated power:                   | 15 w                         |
| Luminaire luminous flux*:      | 1376 Im                      |
| Light output*:                 | 92 Im/w                      |
| Colorful temperature*:         | 4000 K                       |
| Color rendering index*:        | Ra >80                       |
| Color temperature stability*:  | MAC 3                        |
| cos *:                         | 0.97                         |
| PRA:                           | LC 17/250-700/50 bDW SC PRE2 |