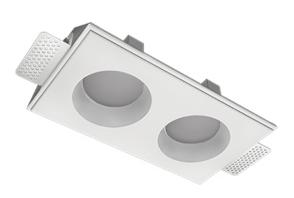

# Trimless recessed luminaire

## Twins A25 16W 840 DW ze11009412

#### Specifications

| Measurements:                  | 232x137x70 mm                |
|--------------------------------|------------------------------|
| Net weight:                    | 1.49 kg                      |
| Double<br>Body:<br>Illuminant: | Gypsum<br>LED                |
| Electrical safety class:       | II                           |
| Degree of protection:          | IP20                         |
| Rated power:                   | 15 w                         |
| Luminaire luminous flux*:      | 1376 Im                      |
| Light output*:                 | 92 Im/w                      |
| Colorful temperature*:         | 4000 K                       |
| Color rendering index*:        | Ra >80                       |
| Color temperature stability*:  | MAC 3                        |
| cos *:                         | 0.97                         |
| PRA:                           | LC 17/250-700/50 bDW SC PRE2 |