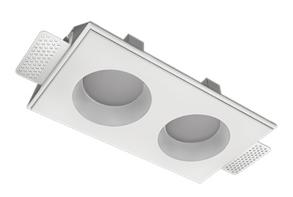

# Trimless recessed luminaire

## Twins A25 16W 927 DW ze11009413

#### Specifications

| Measurements:<br>Net weight:   | 232x137x70 mm<br>1.49 kg     |
|--------------------------------|------------------------------|
| Double<br>Body:<br>Illuminant: | Gypsum<br>LED                |
| Electrical safety class:       | 11                           |
| Degree of protection:          | IP20                         |
| Rated power:                   | 15 w                         |
| Luminaire luminous flux*:      | 1014 lm                      |
| Light output*:                 | 68 lm/w                      |
| Colorful temperature*:         | 2700 K                       |
| Color rendering index*:        | Ra >90                       |
| Color temperature stability*:  | MAC 3                        |
| cos *:                         | 0.97                         |
| PRA:                           | LC 17/250-700/50 bDW SC PRE2 |