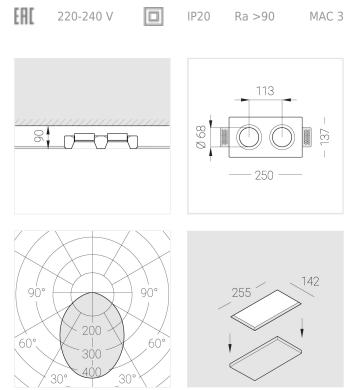

#### Specifications

| Measurements:<br>Net weight:   | 232x137x70 mm<br>1.49 kg     |
|--------------------------------|------------------------------|
| Double<br>Body:<br>Illuminant: | Gypsum<br>LED                |
| Electrical safety class:       | 11                           |
| Degree of protection:          | IP20                         |
| Rated power:                   | 15 w                         |
| Luminaire luminous flux*:      | 1014 lm                      |
| Light output*:                 | 68 lm/w                      |
| Colorful temperature*:         | 2700 K                       |
| Color rendering index*:        | Ra >90                       |
| Color temperature stability*:  | MAC 3                        |
| cos *:                         | 0.97                         |
| PRA:                           | LC 17/250-700/50 bDW SC PRE2 |