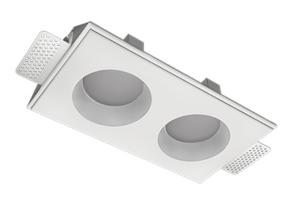

#### Specifications

| Measurements:<br>Net weight:   | 232x137x70 mm<br>1.49 kg      |
|--------------------------------|-------------------------------|
| Double<br>Body:<br>Illuminant: | Gypsum<br>LED                 |
| Electrical safety class:       | 11                            |
| Degree of protection:          | IP20                          |
| Rated power:                   | 21.1 w                        |
| Luminaire luminous flux*:      | 1387 lm                       |
| Light output*:                 | 66 lm/w                       |
| Colorful temperature*:         | 2700 K                        |
| Color rendering index*:        | Ra >90                        |
| Color temperature stability*:  | MAC 3                         |
| cos *:                         | 0.93                          |
| PRA:                           | LC 25/350-1050/50 bDW SC PRE2 |