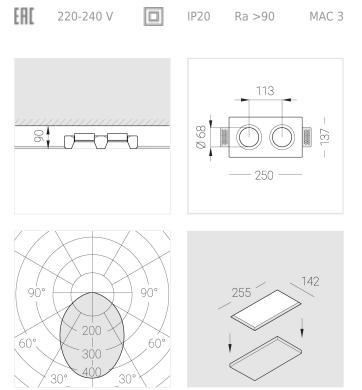

#### Specifications

| Measurements:<br>Net weight:   | 232x137x70 mm<br>1.49 kg      |
|--------------------------------|-------------------------------|
| Double<br>Body:<br>Illuminant: | Gypsum<br>LED                 |
| Electrical safety class:       | 11                            |
| Degree of protection:          | IP20                          |
| Rated power:                   | 21.1 w                        |
| Luminaire luminous flux*:      | 1387 lm                       |
| Light output*:                 | 66 lm/w                       |
| Colorful temperature*:         | 2700 K                        |
| Color rendering index*:        | Ra >90                        |
| Color temperature stability*:  | MAC 3                         |
| cos *:                         | 0.93                          |
| PRA:                           | LC 25/350-1050/50 bDW SC PRE2 |