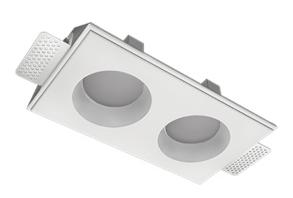

#### Specifications

| Measurements:                  | 232x137x70 mm                |
|--------------------------------|------------------------------|
| Net weight:                    | 1.49 kg                      |
| Double<br>Body:<br>Illuminant: | Gypsum<br>LED                |
| Electrical safety class:       | II                           |
| Degree of protection:          | IP20                         |
| Rated power:                   | 15 w                         |
| Luminaire luminous flux*:      | 1102 Im                      |
| Light output*:                 | 73 Im/w                      |
| Colorful temperature*:         | 3000 K                       |
| Color rendering index*:        | Ra >90                       |
| Color temperature stability*:  | MAC 3                        |
| cos *:                         | 0.97                         |
| PRA:                           | LC 17/250-700/50 bDW SC PRE2 |