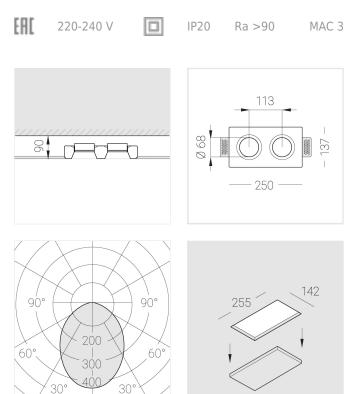

#### Specifications

| Measurements:                  | 232x137x70 mm                |
|--------------------------------|------------------------------|
| Net weight:                    | 1.49 kg                      |
| Double<br>Body:<br>Illuminant: | Gypsum<br>LED                |
| Electrical safety class:       | II                           |
| Degree of protection:          | IP20                         |
| Rated power:                   | 15 w                         |
| Luminaire luminous flux*:      | 1102 Im                      |
| Light output*:                 | 73 Im/w                      |
| Colorful temperature*:         | 3000 K                       |
| Color rendering index*:        | Ra >90                       |
| Color temperature stability*:  | MAC 3                        |
| cos *:                         | 0.97                         |
| PRA:                           | LC 17/250-700/50 bDW SC PRE2 |