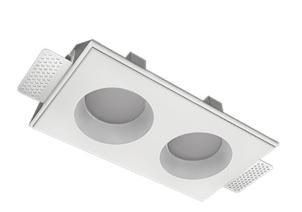

## Specifications

| Measurements:                  | 232x137x70 mm                 |
|--------------------------------|-------------------------------|
| Net weight:                    | 1.49 kg                       |
| Double<br>Body:<br>Illuminant: | Gypsum<br>LED                 |
| Electrical safety class:       | II                            |
| Degree of protection:          | IP44                          |
| Rated power:                   | 21.1 w                        |
| Luminaire luminous flux*:      | 1885 Im                       |
| Light output*:                 | 89.00 Im/w                    |
| Colorful temperature*:         | 4000 K                        |
| Color rendering index*:        | Ra >80                        |
| Color temperature stability*:  | MAC 3                         |
| cos *:                         | 0.93                          |
| PRA:                           | LC 25/350-1050/50 bDW SC PRE2 |