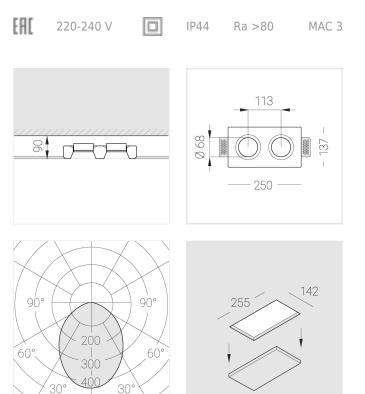

## Specifications

| Measurements:                  | 232x137x70 mm                 |
|--------------------------------|-------------------------------|
| Net weight:                    | 1.49 kg                       |
| Double<br>Body:<br>Illuminant: | Gypsum<br>LED                 |
| Electrical safety class:       | II                            |
| Degree of protection:          | IP44                          |
| Rated power:                   | 21.1 w                        |
| Luminaire luminous flux*:      | 1885 Im                       |
| Light output*:                 | 89.00 Im/w                    |
| Colorful temperature*:         | 4000 K                        |
| Color rendering index*:        | Ra >80                        |
| Color temperature stability*:  | MAC 3                         |
| cos *:                         | 0.93                          |
| PRA:                           | LC 25/350-1050/50 bDW SC PRE2 |