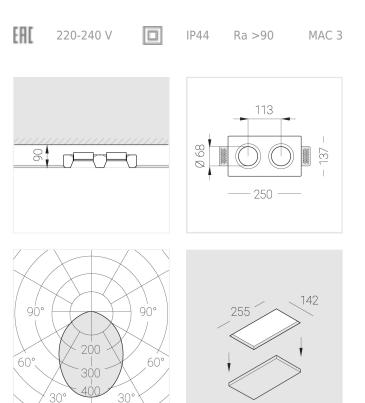

### Specifications

| Measurements:<br>Net weight:   | 232x137x70 mm<br>1.49 kg      |
|--------------------------------|-------------------------------|
| Double<br>Body:<br>Illuminant: | Gypsum<br>LED                 |
| Electrical safety class:       | П                             |
| Degree of protection:          | IP44                          |
| Rated power:                   | 21.1 w                        |
| Luminaire luminous flux*:      | 1387 lm                       |
| Light output*:                 | 66.00 lm/w                    |
| Colorful temperature*:         | 2700 K                        |
| Color rendering index*:        | Ra >90                        |
| Color temperature stability*:  | MAC 3                         |
| cos *:                         | 0.93                          |
| PRA:                           | LC 25/350-1050/50 bDW SC PRE2 |