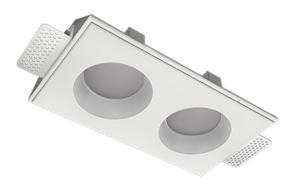

# Trimless recessed luminaire

ze11009758

### Specifications

| Measurements:<br>Net weight:   | 232x137x70 mm<br>1.49 kg      |
|--------------------------------|-------------------------------|
| Double<br>Body:<br>Illuminant: | Gypsum<br>LED                 |
| Electrical safety class:       | П                             |
| Degree of protection:          | IP44                          |
| Rated power:                   | 21.1 w                        |
| Luminaire luminous flux*:      | 1387 lm                       |
| Light output*:                 | 66.00 lm/w                    |
| Colorful temperature*:         | 2700 K                        |
| Color rendering index*:        | Ra >90                        |
| Color temperature stability*:  | MAC 3                         |
| cos *:                         | 0.93                          |
| PRA:                           | LC 25/350-1050/50 bDW SC PRE2 |