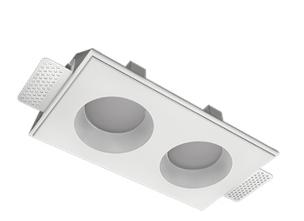

### Specifications

30°

30

| Measurements:                  | 232x137x70 mm                 |
|--------------------------------|-------------------------------|
| Net weight:                    | 1.49 kg                       |
| Double<br>Body:<br>Illuminant: | Gypsum<br>LED                 |
| Electrical safety class:       | II                            |
| Degree of protection:          | IP44                          |
| Rated power:                   | 21.1 w                        |
| Luminaire luminous flux*:      | 1628 Im                       |
| Light output*:                 | 77.00 Im/w                    |
| Colorful temperature*:         | 4000 K                        |
| Color rendering index*:        | Ra >90                        |
| Color temperature stability*:  | MAC 3                         |
| cos *:                         | 0.93                          |
| PRA:                           | LC 25/350-1050/50 bDW SC PRE2 |