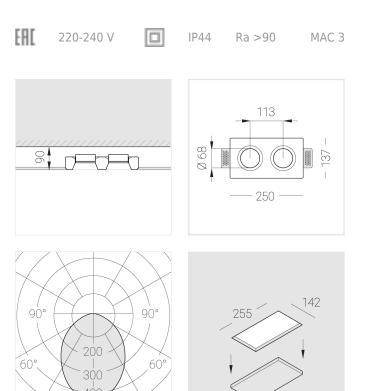

### Specifications

30°

30

| Measurements:                  | 232x137x70 mm                 |
|--------------------------------|-------------------------------|
| Net weight:                    | 1.49 kg                       |
| Double<br>Body:<br>Illuminant: | Gypsum<br>LED                 |
| Electrical safety class:       | II                            |
| Degree of protection:          | IP44                          |
| Rated power:                   | 21.1 w                        |
| Luminaire luminous flux*:      | 1628 Im                       |
| Light output*:                 | 77.00 Im/w                    |
| Colorful temperature*:         | 4000 K                        |
| Color rendering index*:        | Ra >90                        |
| Color temperature stability*:  | MAC 3                         |
| cos *:                         | 0.93                          |
| PRA:                           | LC 25/350-1050/50 bDW SC PRE2 |