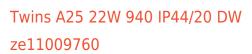

# Trimless recessed luminaire

### Specifications

30°

30

| Measurements:                  | 232x137x70 mm                 |
|--------------------------------|-------------------------------|
| Net weight:                    | 1.49 kg                       |
| Double<br>Body:<br>Illuminant: | Gypsum<br>LED                 |
| Electrical safety class:       | II                            |
| Degree of protection:          | IP44                          |
| Rated power:                   | 21.1 w                        |
| Luminaire luminous flux*:      | 1628 Im                       |
| Light output*:                 | 77.00 Im/w                    |
| Colorful temperature*:         | 4000 K                        |
| Color rendering index*:        | Ra >90                        |
| Color temperature stability*:  | MAC 3                         |
| cos *:                         | 0.93                          |
| PRA:                           | LC 25/350-1050/50 bDW SC PRE2 |