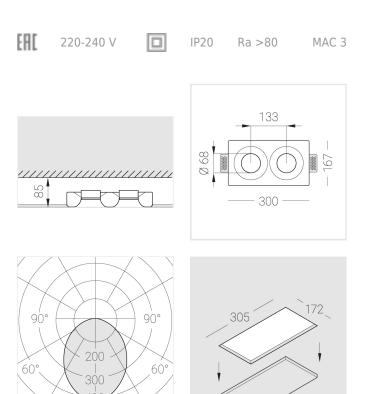

## Specifications

30°

30

| Measurements:<br>Net weight:   | 300x167x70 mm<br>1.83 kg |
|--------------------------------|--------------------------|
| Double<br>Body:<br>Illuminant: | Gypsum<br>LED            |
| Electrical safety class:       |                          |
| Degree of protection:          | IP20                     |
| Rated power:                   | 22.4 w                   |
| Luminaire luminous flux*:      | 1917 lm                  |
| Light output*:                 | 86.00 lm/w               |
| Colorful temperature*:         | 4000 K                   |
| Color rendering index*:        | Ra >80                   |
| Color temperature stability*:  | MAC 3                    |
| COS *:                         | 0.5                      |
| PRA:                           | Mean Well APC-12-350     |