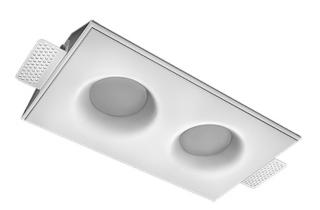

## Trimless recessed luminaire

Twins R25 22W 840 ze11009482

## Specifications

30°

30

| Measurements:<br>Net weight:   | 300x167x70 mm<br>1.83 kg |
|--------------------------------|--------------------------|
| Double<br>Body:<br>Illuminant: | Gypsum<br>LED            |
| Electrical safety class:       |                          |
| Degree of protection:          | IP20                     |
| Rated power:                   | 22.4 w                   |
| Luminaire luminous flux*:      | 1917 lm                  |
| Light output*:                 | 86.00 lm/w               |
| Colorful temperature*:         | 4000 K                   |
| Color rendering index*:        | Ra >80                   |
| Color temperature stability*:  | MAC 3                    |
| COS *:                         | 0.5                      |
| PRA:                           | Mean Well APC-12-350     |