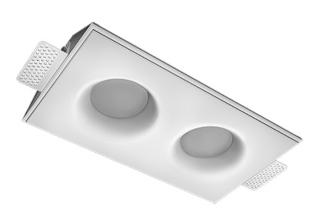

### Specifications

| Measurements:                  | 300x167x70 mm       |
|--------------------------------|---------------------|
| Net weight:                    | 1.77kg              |
| Double<br>Body:<br>Illuminant: | Gypsum<br>LED       |
| Electrical safety class:       | II                  |
| Degree of protection:          | IP44                |
| Rated power:                   | 15.6 w              |
| Luminaire luminous flux*:      | 1300 Im             |
| Light output*:                 | 83.00 Im/w          |
| Colorful temperature*:         | 3000 K              |
| Color rendering index*:        | Ra >80              |
| Color temperature stability*:  | MAC 3               |
| cos *:                         | 0.4                 |
| PRA:                           | Mean Well APC-8-250 |