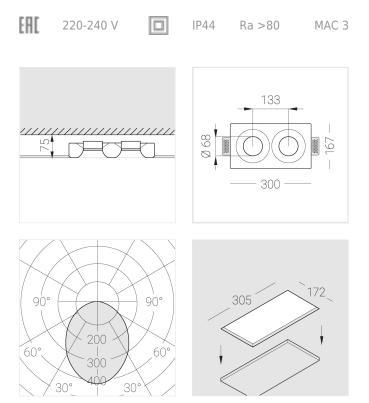

### Specifications

| Measurements:                  | 300x167x70 mm       |
|--------------------------------|---------------------|
| Net weight:                    | 1.77kg              |
| Double<br>Body:<br>Illuminant: | Gypsum<br>LED       |
| Electrical safety class:       | II                  |
| Degree of protection:          | IP44                |
| Rated power:                   | 15.6 w              |
| Luminaire luminous flux*:      | 1300 Im             |
| Light output*:                 | 83.00 Im/w          |
| Colorful temperature*:         | 3000 K              |
| Color rendering index*:        | Ra >80              |
| Color temperature stability*:  | MAC 3               |
| cos *:                         | 0.4                 |
| PRA:                           | Mean Well APC-8-250 |