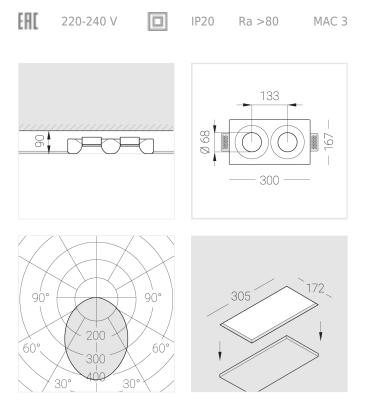

#### Specifications

| 300x167x70 mm<br>1.81 kg                                                         |
|----------------------------------------------------------------------------------|
| Gypsum<br>LED                                                                    |
| II<br>IP20<br>15 w<br>1400 lm<br>93.00 lm/w<br>4000 K<br>Ra >80<br>MAC 3<br>0.97 |
| LCA 17W 250-700mA one4all SC PRE                                                 |
|                                                                                  |