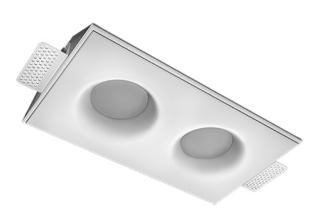

# Trimless recessed luminaire

## Twins R25 16W 840 DA ze11009437

#### Specifications

| 300x167x70 mm<br>1.81 kg                                                         |
|----------------------------------------------------------------------------------|
| Gypsum<br>LED                                                                    |
| II<br>IP20<br>15 w<br>1400 lm<br>93.00 lm/w<br>4000 K<br>Ra >80<br>MAC 3<br>0.97 |
| LCA 17W 250-700mA one4all SC PRE                                                 |
|                                                                                  |