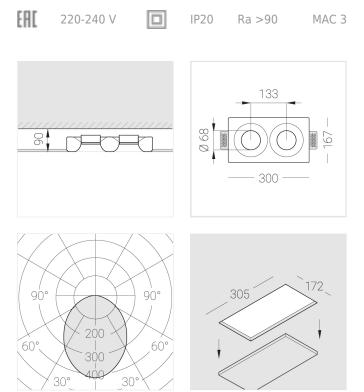

#### Specifications

| Measurements:                  | 300x167x70 mm                    |
|--------------------------------|----------------------------------|
| Net weight:                    | 1.81 kg                          |
| Double<br>Body:<br>Illuminant: | Gypsum<br>LED                    |
| Electrical safety class:       | II                               |
| Degree of protection:          | IP20                             |
| Rated power:                   | 15 w                             |
| Luminaire luminous flux*:      | 1031 Im                          |
| Light output*:                 | 69.00 Im/w                       |
| Colorful temperature*:         | 2700 K                           |
| Color rendering index*:        | Ra >90                           |
| Color temperature stability*:  | MAC 3                            |
| cos *:                         | 0.97                             |
| PRA:                           | LCA 17W 250-700mA one4all SC PRE |