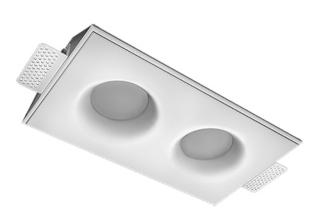

#### Specifications

| Measurements:                  | 300x167x70 mm                    |
|--------------------------------|----------------------------------|
| Net weight:                    | 1.81 kg                          |
| Double<br>Body:<br>Illuminant: | Gypsum<br>LED                    |
| Electrical safety class:       | II                               |
| Degree of protection:          | IP20                             |
| Rated power:                   | 15 w                             |
| Luminaire luminous flux*:      | 1031 Im                          |
| Light output*:                 | 69.00 Im/w                       |
| Colorful temperature*:         | 2700 K                           |
| Color rendering index*:        | Ra >90                           |
| Color temperature stability*:  | MAC 3                            |
| cos *:                         | 0.97                             |
| PRA:                           | LCA 17W 250-700mA one4all SC PRE |