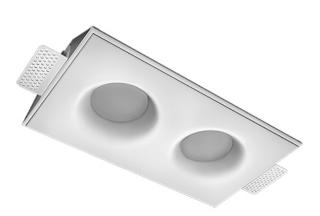

## Twins R25 22W 930 DA ze11009499

# Specifications

| Measurements:                  | 300x167x70 mm                        |
|--------------------------------|--------------------------------------|
| Net weight:                    | 1.82 kg                              |
| Double<br>Body:<br>Illuminant: | Gypsum<br>LED                        |
| Electrical safety class:       | II                                   |
| Degree of protection:          | IP20                                 |
| Rated power:                   | 21.1 w                               |
| Luminaire luminous flux*:      | 1534 Im                              |
| Light output*:                 | 73 Im/w                              |
| Colorful temperature*:         | 3000 K                               |
| Color rendering index*:        | Ra >90                               |
| Color temperature stability*:  | MAC 3                                |
| cos *:                         | 0.93                                 |
| PRA:                           | LCA 25W 350-1050mA one4all SC<br>PRE |