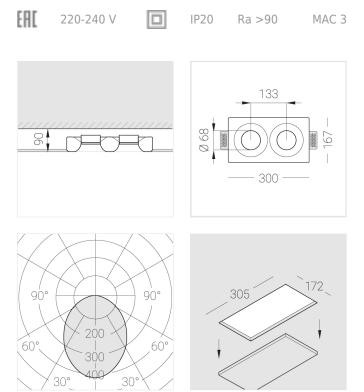

# Specifications

| Measurements:                  | 300x167x70 mm                        |
|--------------------------------|--------------------------------------|
| Net weight:                    | 1.82 kg                              |
| Double<br>Body:<br>Illuminant: | Gypsum<br>LED                        |
| Electrical safety class:       | II                                   |
| Degree of protection:          | IP20                                 |
| Rated power:                   | 21.1 w                               |
| Luminaire luminous flux*:      | 1534 Im                              |
| Light output*:                 | 73 Im/w                              |
| Colorful temperature*:         | 3000 K                               |
| Color rendering index*:        | Ra >90                               |
| Color temperature stability*:  | MAC 3                                |
| cos *:                         | 0.93                                 |
| PRA:                           | LCA 25W 350-1050mA one4all SC<br>PRE |