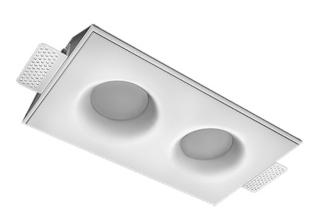

#### Specifications

| Measurements:<br>Net weight:   | 300x167x70 mm<br>1.81 kg         |
|--------------------------------|----------------------------------|
| Double<br>Body:<br>Illuminant: | Gypsum<br>LED                    |
| Electrical safety class:       | 11                               |
| Degree of protection:          | IP20                             |
| Rated power:                   | 15 w                             |
| Luminaire luminous flux*:      | 1210 lm                          |
| Light output*:                 | 81.00 lm/w                       |
| Colorful temperature*:         | 4000 K                           |
| Color rendering index*:        | Ra >90                           |
| Color temperature stability*:  | MAC 3                            |
| COS *:                         | 0.97                             |
| PRA:                           | LCA 17W 250-700mA one4all SC PRE |