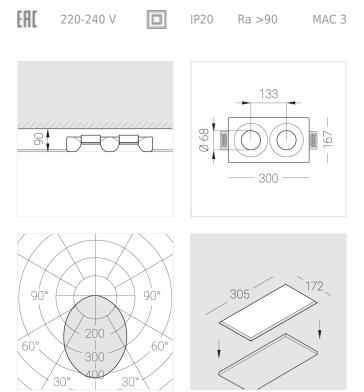

#### Specifications

| Measurements:<br>Net weight:   | 300x167x70 mm<br>1.81 kg         |
|--------------------------------|----------------------------------|
| Double<br>Body:<br>Illuminant: | Gypsum<br>LED                    |
| Electrical safety class:       | 11                               |
| Degree of protection:          | IP20                             |
| Rated power:                   | 15 w                             |
| Luminaire luminous flux*:      | 1210 lm                          |
| Light output*:                 | 81.00 lm/w                       |
| Colorful temperature*:         | 4000 K                           |
| Color rendering index*:        | Ra >90                           |
| Color temperature stability*:  | MAC 3                            |
| COS *:                         | 0.97                             |
| PRA:                           | LCA 17W 250-700mA one4all SC PRE |