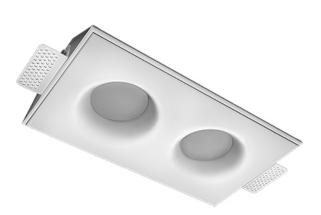

# Trimless recessed luminaire

## Twins R25 16W 830 DW ze11009431

### Specifications

| Measurements:<br>Net weight:   | 300x167x70 mm<br>1.82 kg     |
|--------------------------------|------------------------------|
| Double<br>Body:<br>Illuminant: | Gypsum<br>LED                |
| Electrical safety class:       | Ш                            |
| Degree of protection:          | IP20                         |
| Rated power:                   | 15 w                         |
| Luminaire luminous flux*:      | 1300 lm                      |
| Light output*:                 | 87 lm/w                      |
| Colorful temperature*:         | 3000 K                       |
| Color rendering index*:        | Ra >80                       |
| Color temperature stability*:  | MAC 3                        |
| cos *:                         | 0.97                         |
| PRA:                           | LC 17/250-700/50 bDW SC PRE2 |