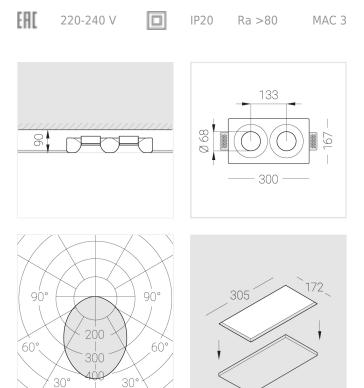

### Specifications

| Measurements:<br>Net weight:   | 300x167x70 mm<br>1.82 kg     |
|--------------------------------|------------------------------|
| Double<br>Body:<br>Illuminant: | Gypsum<br>LED                |
| Electrical safety class:       | Ш                            |
| Degree of protection:          | IP20                         |
| Rated power:                   | 15 w                         |
| Luminaire luminous flux*:      | 1300 lm                      |
| Light output*:                 | 87 lm/w                      |
| Colorful temperature*:         | 3000 K                       |
| Color rendering index*:        | Ra >80                       |
| Color temperature stability*:  | MAC 3                        |
| cos *:                         | 0.97                         |
| PRA:                           | LC 17/250-700/50 bDW SC PRE2 |