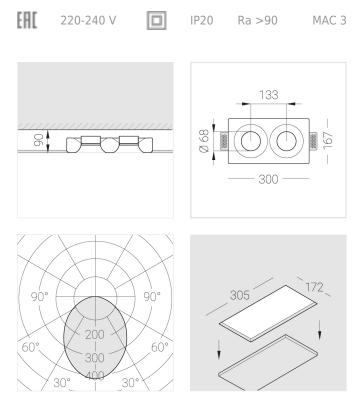

#### Specifications

| Measurements:<br>Net weight:   | 300x167x70 mm<br>1.82 kg      |
|--------------------------------|-------------------------------|
| Double<br>Body:<br>Illuminant: | Gypsum<br>LED                 |
| Electrical safety class:       | Ш                             |
| Degree of protection:          | IP20                          |
| Rated power:                   | 21.1 w                        |
| Luminaire luminous flux*:      | 1411 lm                       |
| Light output*:                 | 67.00 lm/w                    |
| Colorful temperature*:         | 2700 K                        |
| Color rendering index*:        | Ra >90                        |
| Color temperature stability*:  | MAC 3                         |
| COS *:                         | 0.93                          |
| PRA:                           | LC 25/350-1050/50 bDW SC PRE2 |