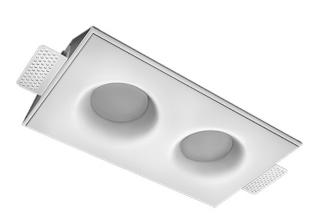

# Trimless recessed luminaire

## Twins R25 22W 927 DW ze11009493

#### Specifications

| Measurements:<br>Net weight:   | 300x167x70 mm<br>1.82 kg      |
|--------------------------------|-------------------------------|
| Double<br>Body:<br>Illuminant: | Gypsum<br>LED                 |
| Electrical safety class:       | Ш                             |
| Degree of protection:          | IP20                          |
| Rated power:                   | 21.1 w                        |
| Luminaire luminous flux*:      | 1411 lm                       |
| Light output*:                 | 67.00 lm/w                    |
| Colorful temperature*:         | 2700 K                        |
| Color rendering index*:        | Ra >90                        |
| Color temperature stability*:  | MAC 3                         |
| COS *:                         | 0.93                          |
| PRA:                           | LC 25/350-1050/50 bDW SC PRE2 |