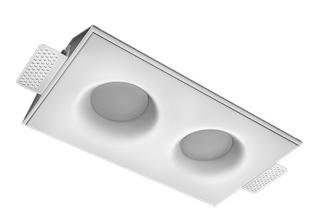

# Trimless recessed luminaire



## Twins R25 16W 930 DW ze11009434





### Complectation

| Body               | 1 |
|--------------------|---|
| LED module         | 2 |
| Conrol gear        | 1 |
| Fastener           | 2 |
| Screw x6           | 4 |
| Screw self-tapping | 2 |
| Washer D5          | 4 |
| Suction Cup        | 1 |
|                    |   |

#### Dimming by TRIAC accessible on request

The manufacturer reserves the right to change the configuration of the LED luminaire.

#### Specifications

| Measurements:<br>Net weight:   | 300x167x70 mm<br>1.82 kg     |
|--------------------------------|------------------------------|
| Double<br>Body:<br>Illuminant: | Gypsum<br>LED                |
| Electrical safety class:       | Ш                            |
| Degree of protection:          | IP20                         |
| Rated power: