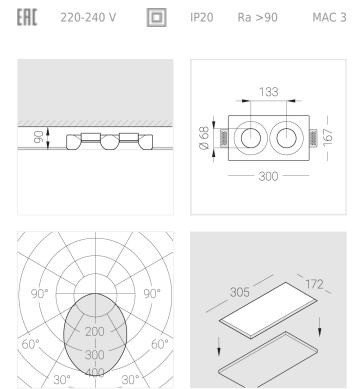

#### Specifications

| Measurements:<br>Net weight:   | 300x167x70 mm<br>1.82 kg     |
|--------------------------------|------------------------------|
| Double<br>Body:<br>Illuminant: | Gypsum<br>LED                |
| Electrical safety class:       | Ш                            |
| Degree of protection:          | IP20                         |
| Rated power:                   | 15 w                         |
| Luminaire luminous flux*:      | 1121 lm                      |
| Light output*:                 | 75 lm/w                      |
| Colorful temperature*:         | 3000 K                       |
| Color rendering index*:        | Ra >90                       |
| Color temperature stability*:  | MAC 3                        |
| cos *:                         | 0.97                         |
| PRA:                           | LC 17/250-700/50 bDW SC PRE2 |